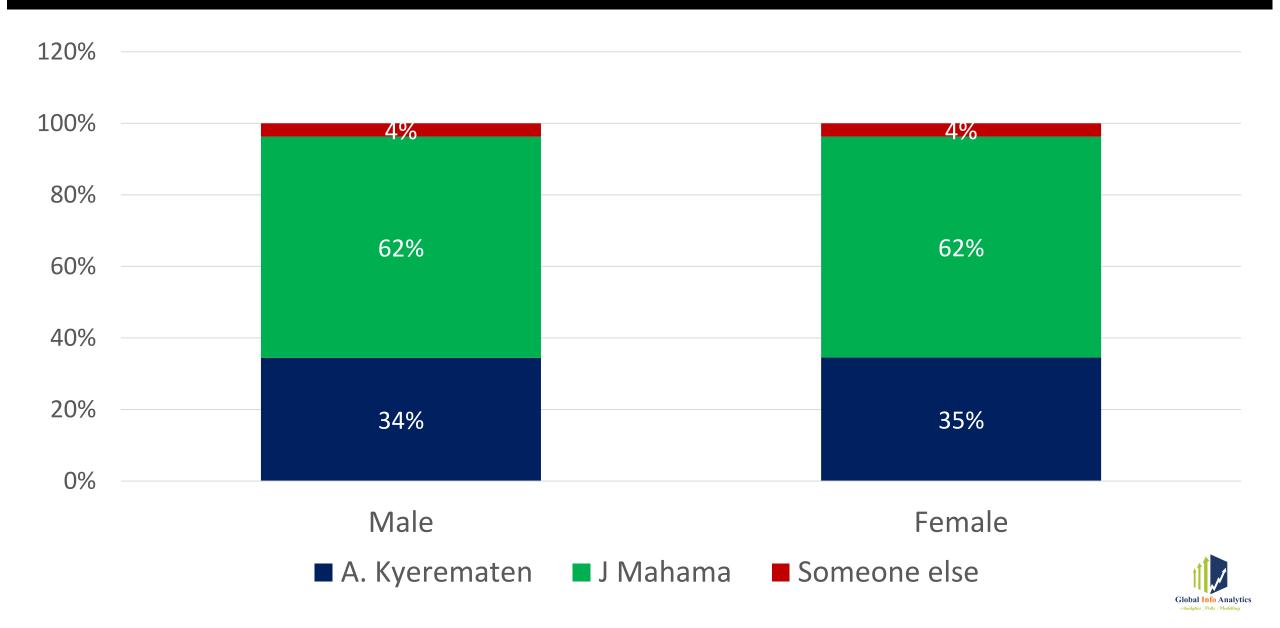

- Runoff



# NPP Runoff- Religion



# MPP Runoff-Christian Denominations



# NPP Runoff-Islamic Sects



# NDC Primaries



# Who Leads NDC?



# **General Election**







# H.E Dr. M. Bawumia V H.E John Mahama

# Who would you vote for in 2024?



■ Jul-22 ■ Oct-22



# Who would you vote for in 2024?-Party Affiliations





#### Who would you vote for in 2024?-Gender





## Who would you vote for in 2024?-Ethnic Group





## Who would you vote for in 2024-Age Groups



# First-time voters- DMB v JDM





# DMB v JDM – Religious Votes



#### DMB v JDM — Christian Denominations



# DMB v JDM – Islamic Sects





# Alan Kyeremanten v John Mahama

# Who would you vote for in 2024?



# Who would you vote for in 2024?-Party Affiliations





# Who would you vote for in 2024?-Gender



# Who would you vote for in 2024?-Ethnic Group



# Who would you vote for in 2024-Age Groups



# First-time voters- AKK v JDM





# AKK v JDM – Religious Votes



### AKK v JDM – Christian Denominations



# AKK v JDM – Islamic Sects



# President's Approval – Voting Intentions



## Direction of the Country – Voting Intentions





# "Breaking the Eight"

# Can the NPP Break the Eight?





# Break the Eight (8) — Party Affiliations



# Break the Eight (8) — First-Time v Exp. Voters







# 2020 Presidential Elections Exit Poll

#### Which of the following candidates did you vote for in 2020 Elections?





#### How Voters who voted in 2020 intend to vote in 2024



#### 2020 Exit Poll- Christian Denominations



#### 2020 Exit Poll- Islamic Sects





Analytics . Polls . Modellin