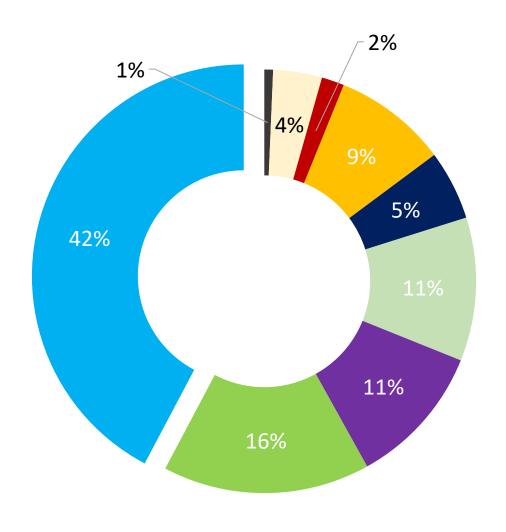

|
| 64  | Ashanti   | Manhyia North               |
| 65  | Ashanti   | Manhyia South               |
| 66  | Ashanti   | Manso Nkwanta               |
| 67  | Ashanti   | Oforikrom                   |
| 68  | Ashanti   | Asawase                     |
| 69  | Ashanti   | Afigya Kwabre North         |
| 70  | Ashanti   | Adansi-Asokwa               |
| 71  | Ashanti   | Nhyiaeso                    |
| 72  | Ashanti   | Kwabre East                 |
| 73  | Ashanti   | Ejura Sekyedumase           |
| 74  | Ahafo     | Asunafo North               |
| 75  | Ahafo     | Tano North                  |



# Demography

## Gender







#### Age Group



#### Education





## **Employment Status**





## Religion





#### Christian Denominations





#### Islamic Sects





#### Ethnic Groups





# Party Affiliations



# Party Affiliations- First-Time Voters





# Direction of the country

## Direction of the country



## Direction of the country-Party Affiliations





## Direction of the country-First-Time Voters







# President's Job Approval

# Job Approval



# Job Approval – Party Affiliation





### Performance of the NPP Government



## Performance of the Government



## Performance of the Government- Party Affiliation





# **Expected Turnout & Priorities**

#### 2024 Turnout



# Key Issues for Voters









# Trust To Better Handle Key Issues

# Trust to Better Manage the Economy?



# Trust to Better Create Jobs?



# Trust to Better Manage Education



#### Trust to Better Build Infrastructure





#### NPP Primaries



#### Who to Lead NPP- All Voters