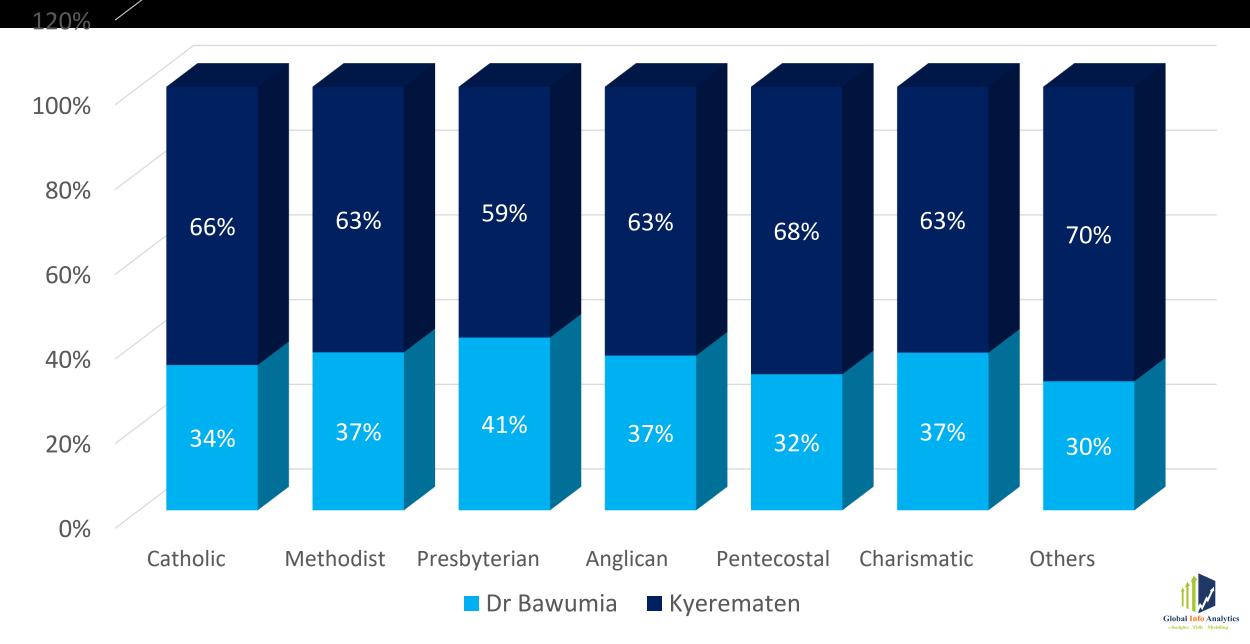

y Affiliations





## Direction of the country-First-Time Voters







# President's Job Approval

# Job Approval



# Job Approval – Party Affiliation





### Performance of the NPP Government



## Performance of the Government



## Performance of the Government- Party Affiliation





# **Expected Turnout & Priorities**

#### 2024 Turnout



# Key Issues for Voters









# Trust To Better Handle Key Issues

# Trust to Better Manage the Economy?



# Trust to Better Create Jobs?



# Trust to Better Manage Education



#### Trust to Better Build Infrastructure





#### NPP Primaries



#### Who to Lead NPP- All Voters





# Who to Lead NPP – NPP Voters only



# NPP Primaries- Regions



# NPP Primaries - Runoff



# NPP Runoff- Religion



# MPP Runoff-Christian Denominations



# NPP Runoff-Islamic Sects



# NDC Primaries



# Who Leads NDC?



# **General Election**







# H.E Dr. M. Bawumia V H.E John Mahama

# Who would you vote for in 2024?



■ Jul-22 ■ Oct-22



# Who would you vote for in 2024?-Party Affiliations





#### Who would you vote for in 2024?-Gender





## Who would you vote for in 2024?-Ethnic Group





## Who would you vote for in 2024-Age Groups



# First-time voters- DMB v JDM





# DMB v JDM – Religious Votes



#### DMB v JDM — Christian Denominations



# DMB v JDM – Islamic Sects





# Alan Kyeremanten v John Mahama

# Who would you vote for in 2024?



# Who would you vote for in 2024?-Party Affiliations





# Who would you vote for in 2024?-Gender



# Who would you vote for in 2024?-Ethnic Group



# Who would you vote for