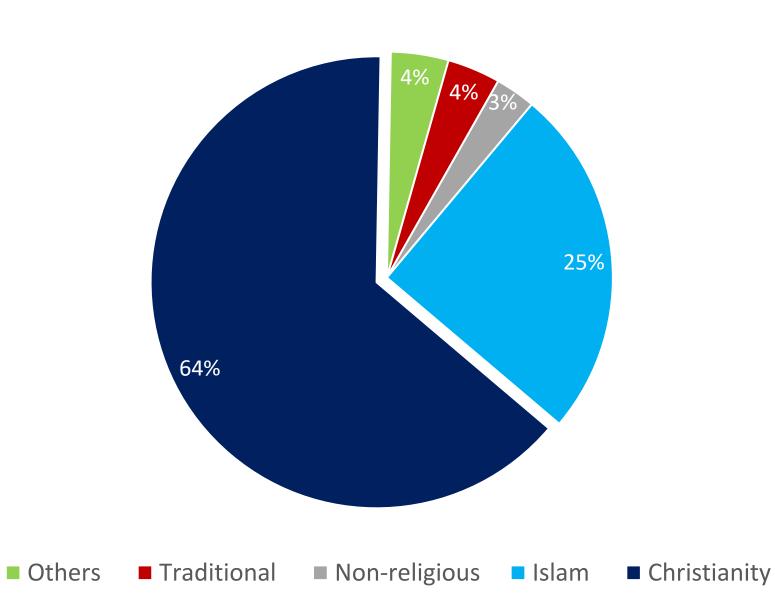

| Jaman South                 |
| 63  | Ashanti   | Afigya Sekyere East         |
| 64  | Ashanti   | Manhyia North               |
| 65  | Ashanti   | Manhyia South               |
| 66  | Ashanti   | Manso Nkwanta               |
| 67  | Ashanti   | Oforikrom                   |
| 68  | Ashanti   | Asawase                     |
| 69  | Ashanti   | Afigya Kwabre North         |
| 70  | Ashanti   | Adansi-Asokwa               |
| 71  | Ashanti   | Nhyiaeso                    |
| 72  | Ashanti   | Kwabre East                 |
| 73  | Ashanti   | Ejura Sekyedumase           |
| 74  | Ahafo     | Asunafo North               |
| 75  | Ahafo     | Tano North                  |



# Demography

## Gender







#### Age Group



#### Education





## **Employment Status**





## Religion





#### Christian Denominations





#### Islamic Sects





#### Ethnic Groups





# Party Affiliations



# Party Affiliations- First-Time Voters





# Direction of the country

## Direction of the country



## Direction of the country-Party Affiliations





## Direction of the country-First-Time Voters







# President's Job Approval

# Job Approval



# Job Approval – Party Affiliation





### Performance of the NPP Government



## Performance of the Government



## Performance of the Government- Party Affiliation





# **Expected Turnout & Priorities**

#### 2024 Turnout



# Key Issues for Voters









# Trust To Better Handle Key Issues

# Trust to Better Manage the Economy?



# Trust to Better Create Jobs?



# Trust to Better Manage Education



#### Trust to Better