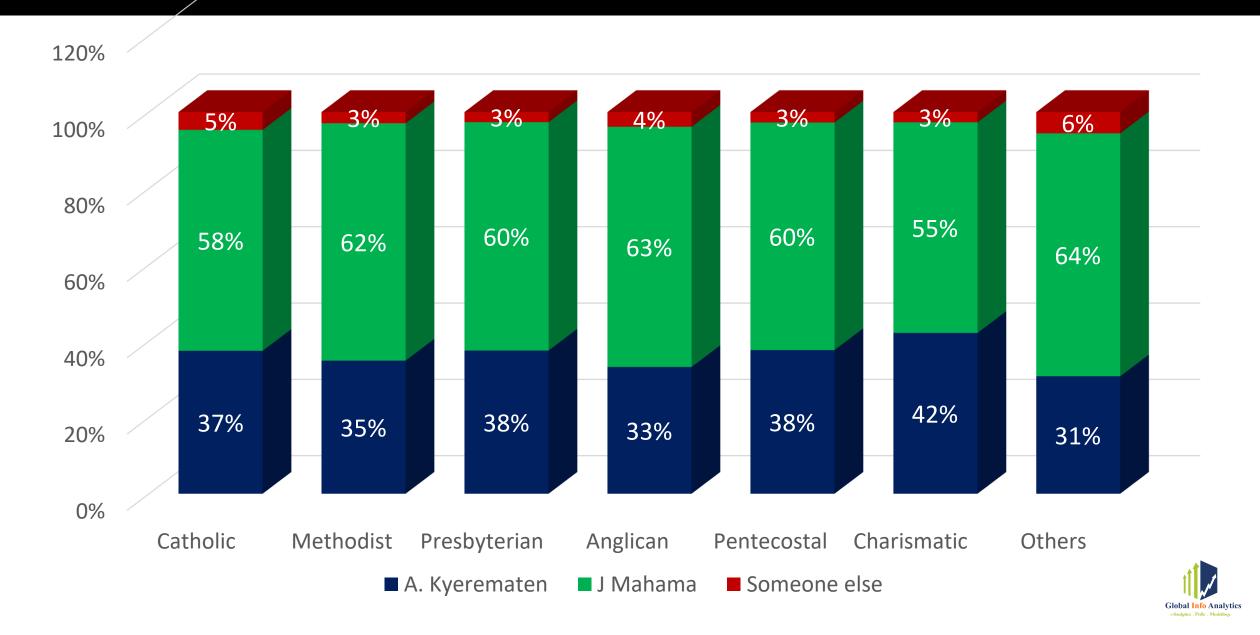

Mahama

# Who would you vote for in 2024?



■ Jul-22 ■ Oct-22



# Who would you vote for in 2024?-Party Affiliations





#### Who would you vote for in 2024?-Gender





## Who would you vote for in 2024?-Ethnic Group





## Who would you vote for in 2024-Age Groups



# First-time voters- DMB v JDM





# DMB v JDM – Religious Votes



#### DMB v JDM — Christian Denominations



# DMB v JDM – Islamic Sects





# Alan Kyeremanten v John Mahama

# Who would you vote for in 2024?



# Who would you vote for in 2024?-Party Affiliations





# Who would you vote for in 2024?-Gender



# Who would you vote for in 2024?-Ethnic Group



# Who would you vote for in 2024-Age Groups



# First-time voters- AKK v JDM





# AKK v JDM – Religious Votes



### AKK v JDM – Christian Denominations



# AKK v JDM – Islamic Sects



# President's Approval – Voting Intentions



## Direction of the Country – Voting Intentions





# "Breaking the Eight"

# Can the NPP Break the Eight?





# Break the Eight (8) — Party Affiliations



# Break the Eight (8) — First-Time v Exp. Voters







# 2020 Presidential Elections Exit Poll

#### Which of the following candidates did you vote for in 2020 Elections?





#### How Voters who voted in 2020 intend to vote in 2024



#### 2020 Exit Poll- Christian Denominations



#### 2020 Exit Poll- Islamic Sects





Analytics . Polls . Modelling

# For other enquiries, please contact: Mr Mussa Dankwah, Executive Director/Pollster Global InfoAnalytics Mob: +233265441450