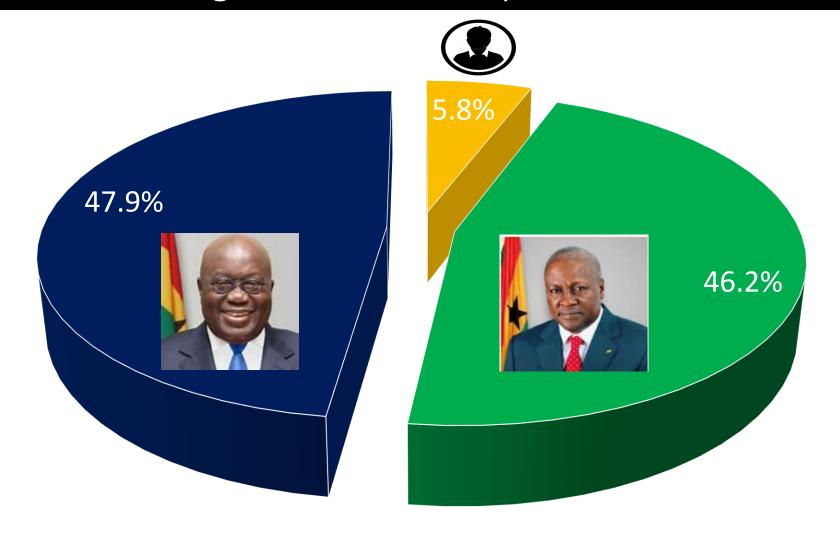

# H.E Dr. M. Bawumia V H.E John Mahama

# Who would you vote for in 2024?

■ Jul-22 ■ Oct-22