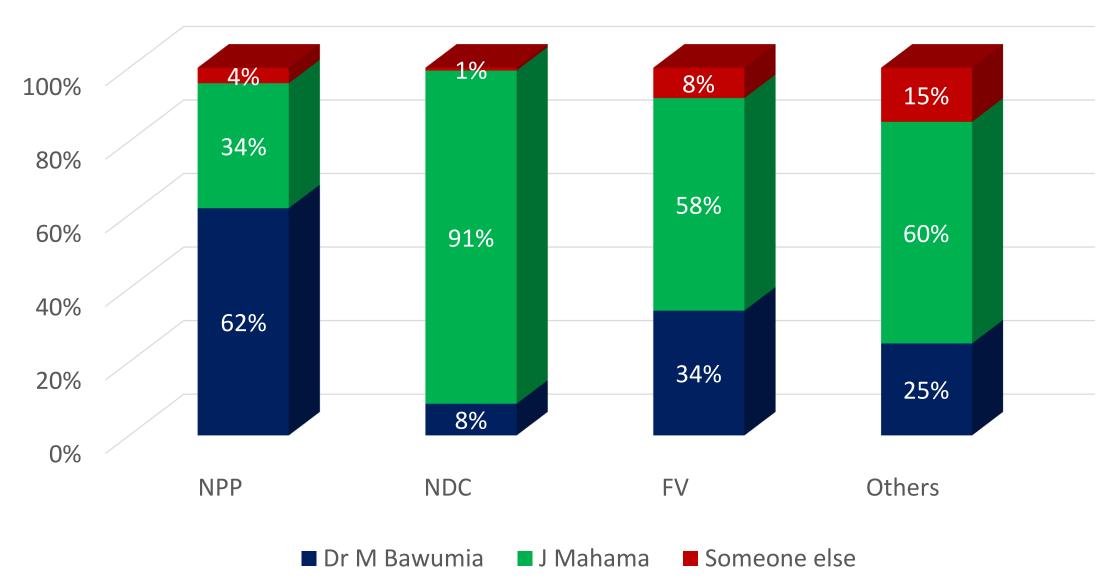

the Government- Party Affiliation





# **Expected Turnout & Priorities**

#### 2024 Turnout



# Key Issues for Voters









# Trust To Better Handle Key Issues

# Trust to Better Manage the Economy?



# Trust to Better Create Jobs?



# Trust to Better Manage Education



#### Trust to Better Build Infrastructure





#### NPP Primaries



#### Who to Lead NPP- All Voters





# Who to Lead NPP – NPP Voters only



# NPP Primaries- Regions



# NPP Primaries - Runoff



# NPP Runoff- Religion



# MPP Runoff-Christian Denominations



# NPP Runoff-Islamic Sects



# NDC Primaries



# Who Leads NDC?



# **General Election**







# H.E Dr. M. Bawumia V H.E John Mahama

# Who would you vote for in 2024?



■ Jul-22 ■ Oct-22



# Who would you vote for in 2024?-Party Affiliations





#### Who would you vote for in 2024?-Gender





## Who would you vote for in 2024?-Ethnic Group





## Who would you vote for in 2024-Age Groups



# First-time voters- DMB v JDM





# DMB v JDM – Religious Votes



#### DMB v JDM — Christian Denominations



# DMB v JDM – Islamic Sects





# Alan Kyeremanten v John Mahama

# Who would you vote for in 2024?



# Who would you vote for in 2024?-Party Affiliations





# Who would you vote for in 2024?-Gender



# Who would you vote for in 2024?-Ethnic Group



# Who would you vote for in 2024-Age Groups



# First-time voters- AKK v JDM





# AKK v JDM – Religious Votes



### AKK v JDM – Christian Denominations



# AKK v JDM – Islamic Sects



# President's Approval – Voting Intentions



## Direction of the Country – Voting Inte