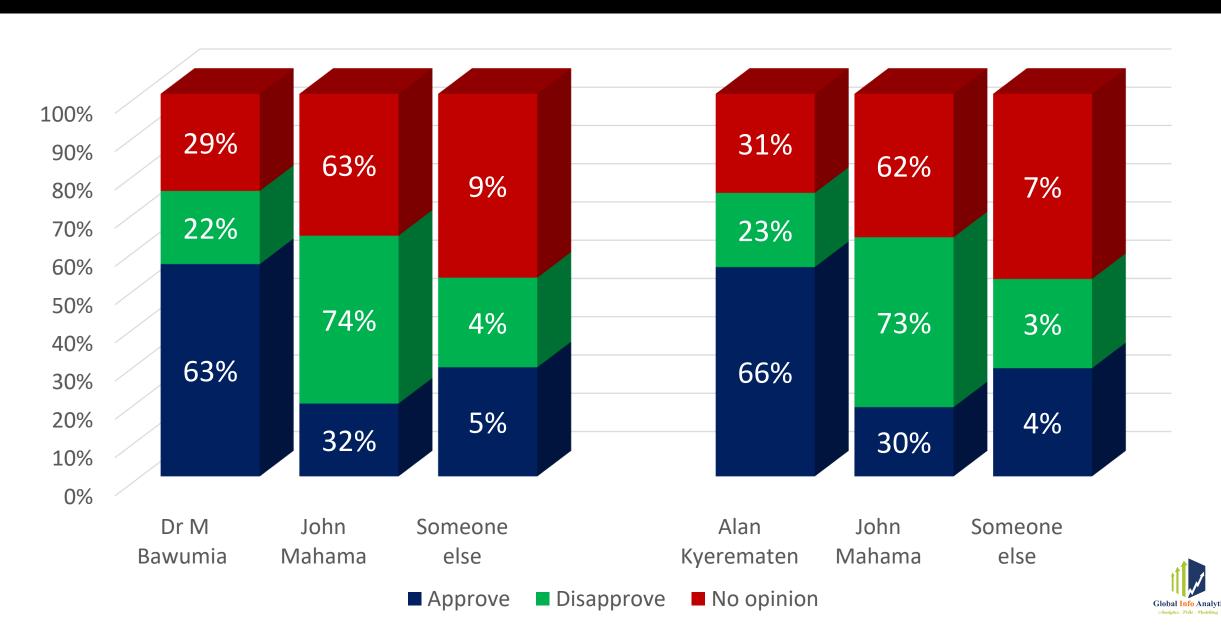

you vote for in 2024?-Party Affiliations





#### Who would you vote for in 2024?-Gender





## Who would you vote for in 2024?-Ethnic Group





## Who would you vote for in 2024-Age Groups



# First-time voters- DMB v JDM





# DMB v JDM – Religious Votes



#### DMB v JDM — Christian Denominations



# DMB v JDM – Islamic Sects





# Alan Kyeremanten v John Mahama

# Who would you vote for in 2024?



# Who would you vote for in 2024?-Party Affiliations





# Who would you vote for in 2024?-Gender



# Who would you vote for in 2024?-Ethnic Group



# Who would you vote for in 2024-Age Groups



# First-time voters- AKK v JDM





# AKK v JDM – Religious Votes



### AKK v JDM – Christian Denominations



# AKK v JDM – Islamic Sects



# President's Approval – Voting Intentions



## Direction of the Country – Voting Intentions





# "Breaking the Eight"

# Can the NPP Break the Eight?





# Break the Eight (8) — Party Affiliations



# Break the Eight (8) — First-Time v Exp. Voters







# 2020 Presidential Elections Exit Poll

#### Which of the following candidates did you vote for in 2020 Elections?





#### How Voters who voted in 2020 intend to vote in 2024



#### 2020 Exit Poll- Christian Denominations



#### 2020 Exit Poll- Islamic Sects





Analytics . Polls . Modelling

# For other enquiries, please contact: Mr Mussa Dankwah, Executive Director/Pollster Global InfoAnalytics Mob: +233265441450