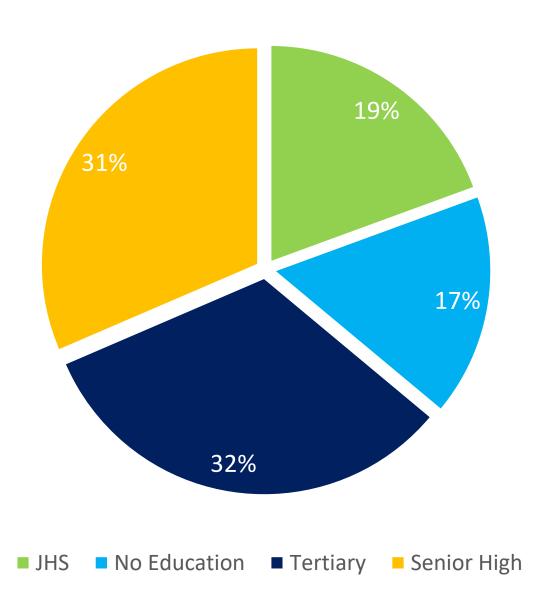

| Sunyani West                |
| 62  | Bono      | Jaman South                 |
| 63  | Ashanti   | Afigya Sekyere East         |
| 64  | Ashanti   | Manhyia North               |
| 65  | Ashanti   | Manhyia South               |
| 66  | Ashanti   | Manso Nkwanta               |
| 67  | Ashanti   | Oforikrom                   |
| 68  | Ashanti   | Asawase                     |
| 69  | Ashanti   | Afigya Kwabre North         |
| 70  | Ashanti   | Adansi-Asokwa               |
| 71  | Ashanti   | Nhyiaeso                    |
| 72  | Ashanti   | Kwabre East                 |
| 73  | Ashanti   | Ejura Sekyedumase           |
| 74  | Ahafo     | Asunafo North               |
| 75  | Ahafo     | Tano North                  |



# Demography

## Gender







#### Age Group



#### Education





## **Employment Status**





## Religion





#### Christian Denominations





#### Islamic Sects





#### Ethnic Groups





# Party Affiliations



# Party Affiliations- First-Time Voters





# Direction of the country

## Direction of the country



## Direction of the country-Party Affiliations





## Direction of the country-First-Time Voters







# President's Job Approval

# Job Approval



# Job Approval – Party Affiliation





### Performance of the NPP Government



## Performance of the Government



## Performance of the Government- Party Affiliation





# **Expected Turnout & Priorities**

#### 2024 Turnout



# Key Issues for Voters









# Trust To Better Handle Key Issues

# Trust to Better Manage the Economy?



# Trust to Better Create Jobs?



# Trust to