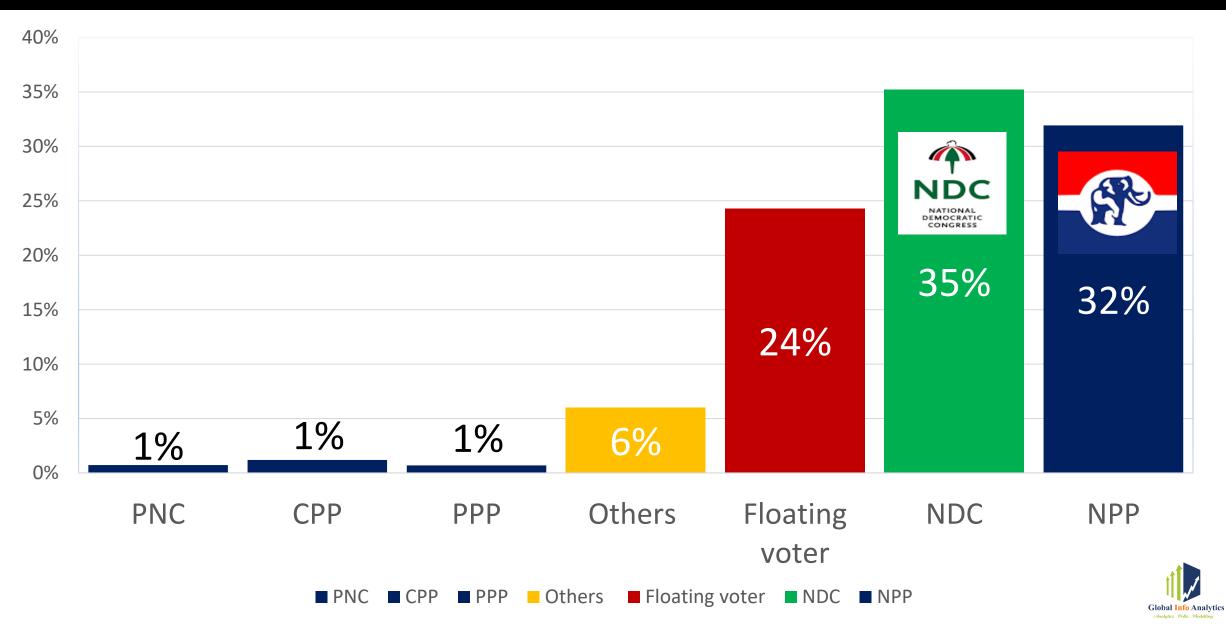

hyia North               |
| 65  | Ashanti   | Manhyia South               |
| 66  | Ashanti   | Manso Nkwanta               |
| 67  | Ashanti   | Oforikrom                   |
| 68  | Ashanti   | Asawase                     |
| 69  | Ashanti   | Afigya Kwabre North         |
| 70  | Ashanti   | Adansi-Asokwa               |
| 71  | Ashanti   | Nhyiaeso                    |
| 72  | Ashanti   | Kwabre East                 |
| 73  | Ashanti   | Ejura Sekyedumase           |
| 74  | Ahafo     | Asunafo North               |
| 75  | Ahafo     | Tano North                  |



# Demography

## Gender







#### Age Group



#### Education





## **Employment Status**





## Religion





#### Christian Denominations





#### Islamic Sects





#### Ethnic Groups





# Party Affiliations



# Party Affiliations- First-Time Voters





# Direction of the country

## Direction of the country



## Direction of the country-Party Affiliations





## Direction of the country-First-Time Voters







# President's Job Approval

# Job Approval



# Job Approval – Party Affiliation





### Performance of the NPP Government



## Performance of the Government



## Performance of the Government- Party Affiliation





# **Expected Turnout & Priorities**

#### 2024 Turnout



# Key Issues for Voters









# Trust To Better Handle Key Issues

# Trust to Better Manage the Economy?



# Trust to Better Create Jobs?



# Trust to Better Manage Education



#### Trust to Better Build Infrastructure





#### NPP Primaries



#### Who to Lead NPP- All Voters





# Who to Lead NPP – N