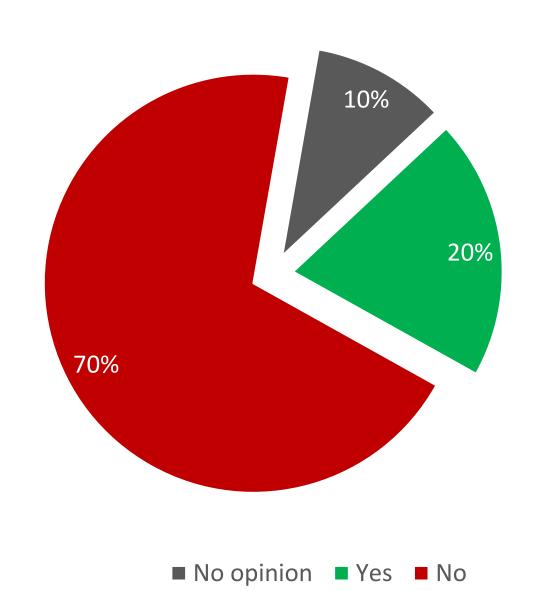

#### **Break the Eight**

- ☐ On the question of whether the NPP can "Break the Eight", approximately 70% of voters do not believe the NPP can win the 2024 election, whilst 19% believe so and 10% have no opinion.
- ☐ In what could be more troubling for the ruling party, approximately 46% of NPP voters do not believe the party can win the 2024 elections compared to 43% who believe they can win. 12% did not have opinion.