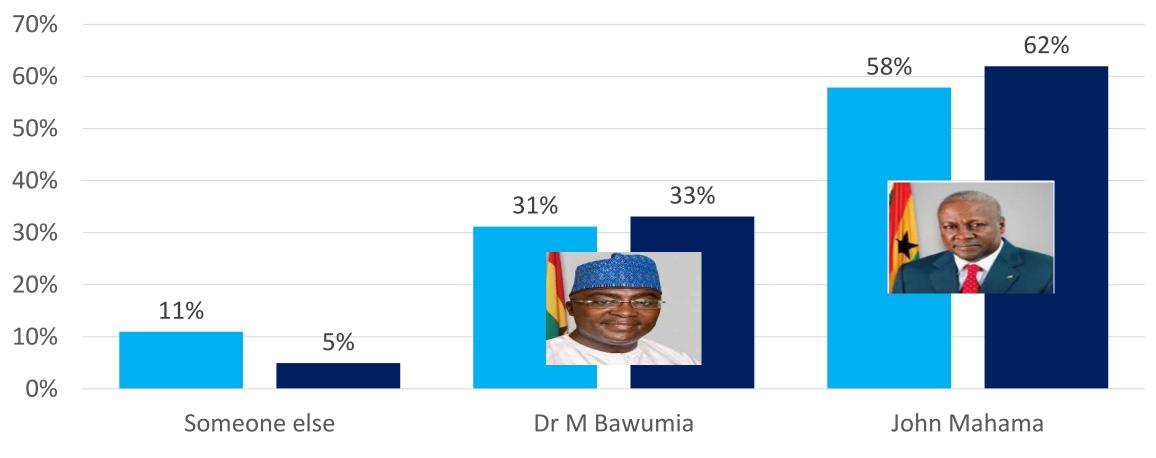

#### **General Elections**

- ☐ In the general elections, the poll shows JDM continues to lead his potential rivals from the NPP, DMB and AKK by a significant margin if the elections were held today.
- ☐ The poll shows further that among voters who are likely to vote in the 2024 elections, JDM leads DMB 62% to 33%, representing a 29% lead. 6% of voters prefer to vote for someone else (SO). In the race between JDM and AKK, JDM leads AKK 60% to 36%, representing a 24% lead. 5% prefer to vote for SO.