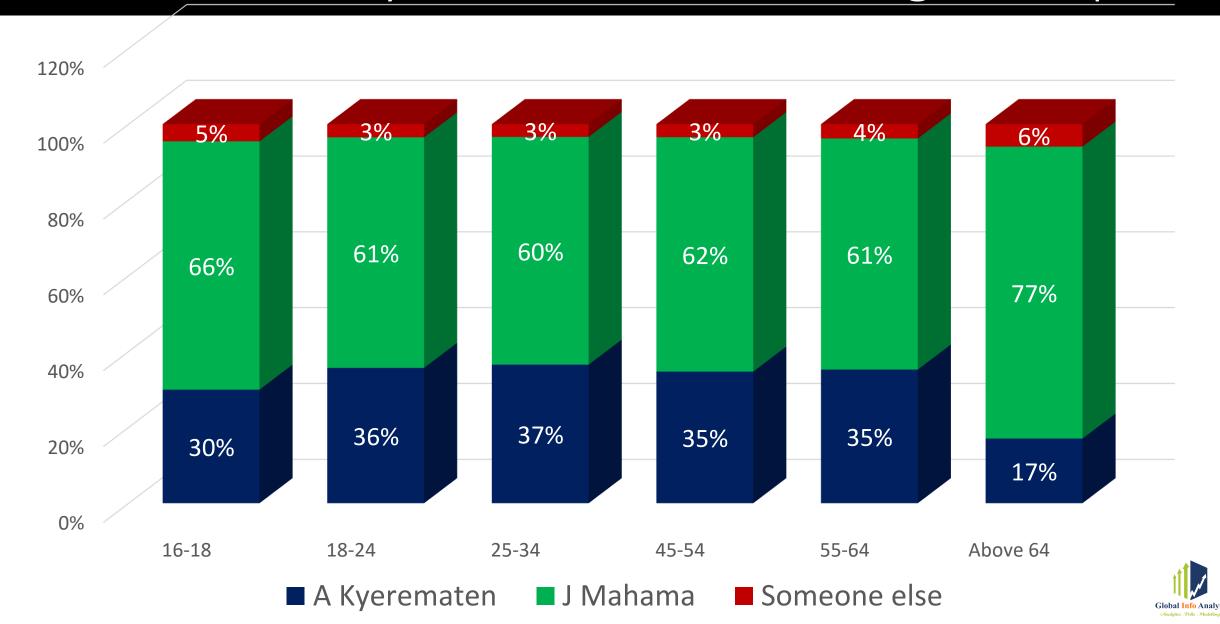

c Sects



# NDC Primaries



# Who Leads NDC?



# **General Election**







# H.E Dr. M. Bawumia V H.E John Mahama

# Who would you vote for in 2024?



■ Jul-22 ■ Oct-22



# Who would you vote for in 2024?-Party Affiliations





#### Who would you vote for in 2024?-Gender





## Who would you vote for in 2024?-Ethnic Group





## Who would you vote for in 2024-Age Groups



# First-time voters- DMB v JDM





# DMB v JDM – Religious Votes



#### DMB v JDM — Christian Denominations



# DMB v JDM – Islamic Sects





# Alan Kyeremanten v John Mahama

# Who would you vote for in 2024?



# Who would you vote for in 2024?-Party Affiliations





# Who would you vote for in 2024?-Gender



# Who would you vote for in 2024?-Ethnic Group



# Who would you vote for in 2024-Age Groups



# First-time voters- AKK v JDM





# AKK v JDM – Religious Votes



### AKK v JDM – Christian Denominations



# AKK v JDM – Islamic Sects



# President's Approval – Voting Intentions



## Direction of the Country – Voting Intentions





# "Breaking the Eight"

# Can the NPP Break the Eight?





# Break the Eight (8) — Party Affiliations



# Break the Eight (8) — First-Time v Exp. Voters







# 2020 Presidential Elections Exit Poll

#### Which of the following candidates did you vote for in 2020 Elections?





#### How Voters who voted in 2020 intend to vote in 2024



#### 2020 Exit Poll- Christian Denominations



#### 2020 Exit Poll- Islamic Sects





Analytics . Polls . Modelling

# For other enquiries, please contact: Mr Mussa Dankwah, Executive Director/Pollster Global In