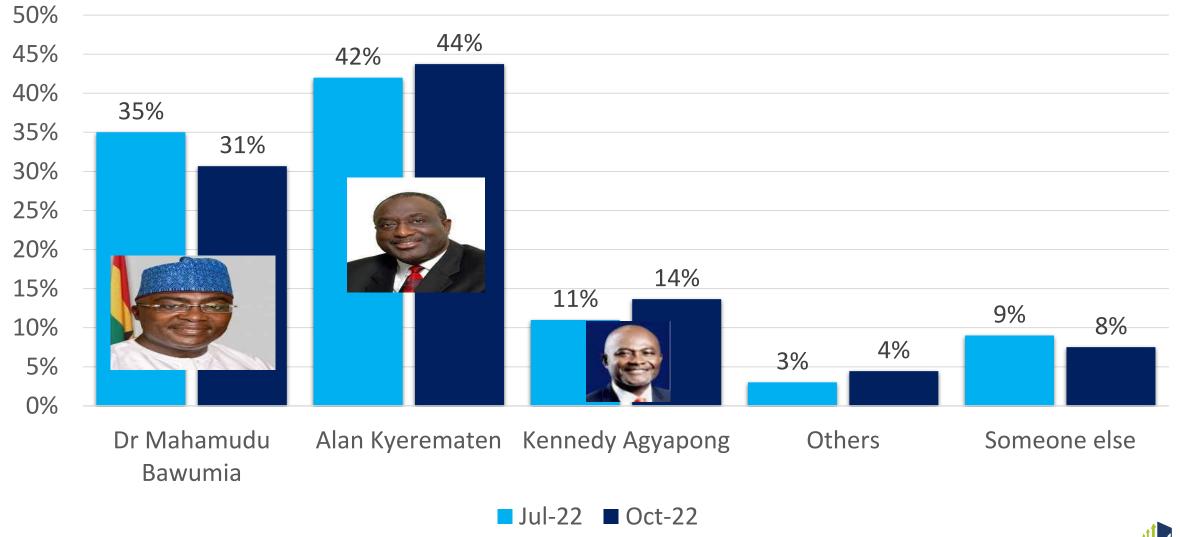

#### **NPP Presidential Primaries**

- A new opinion poll conducted by Global InfoAnalytics for October 2022 shows the Trade and Industry Minister, Alan Kwadwo Kyerematen (AKK) continues to expand his lead over his closest rival Dr Mahamudu Bawumia (DMB) in the race to lead the NPP as the country's economic crisis deepens. The poll shows AKK is the preferred candidate of general voters to lead the NPP in 2024. AKK now leads DMB, 44% to 31%. Kennedy Ohene Agyapong, MP (KOA) came third with 14% of the votes.
- AKK's double digit lead is the biggest recorded lead since polling began in January 2022. DMD's slide in the poll coincides with the country's worsening economic situation. DMB drops to third place on who voters trust to better manage the economy according the poll, behind John Dramani Mahama (JDM) and AKK.
- ☐ The poll also shows that (KOA), the MP for Assin Central, may force the NPP race into a runoff as he makes inroads into the support base of the establishment candidates.

#### **NPP Presidential Primaries**

| The poll shows AKK is preferred by general voters to win a runoff with 62% of votes compared with DMB who attracts 38%.                                      |
|--------------------------------------------------------------------------------------------------------------------------------------------------------------|
| The poll shows 56% of KOA voters will switch to AKK and 9% to DMB while significant 350 say they will not vote in the event of a runoff.                     |
| Among NPP voters, the poll shows a tighter race as DMB leads AKK by 42% to 40%. DMB had led by 44% to 42 % in the July 2022 polls amongst likely NPP voters. |
| However, though with a much smaller sample size, amongst respondents who identified themselves as NPP delegates, DMB leads AKK by 53% to 27%.                |
| The data suggests that the views of the general voters and that of NPP affiliates has narrowed compared to July 2022.                                        |
|                                                                                                                                                              |