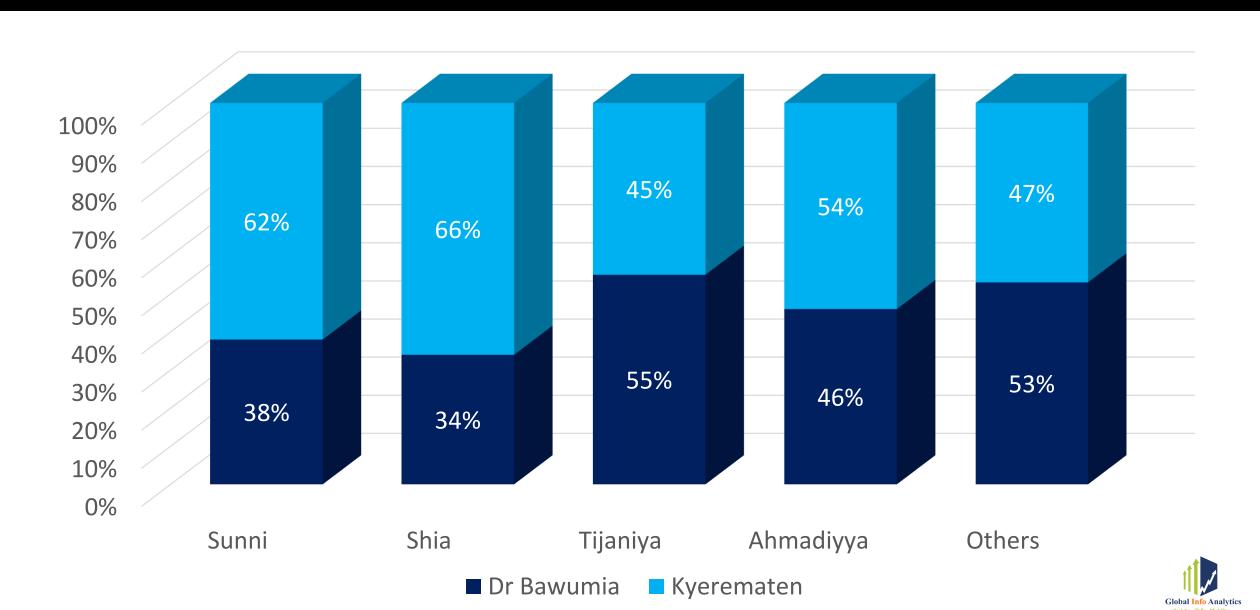

on of the country-First-Time Voters







# President's Job Approval

# Job Approval



# Job Approval – Party Affiliation





### Performance of the NPP Government



## Performance of the Government



## Performance of the Government- Party Affiliation





# **Expected Turnout & Priorities**

#### 2024 Turnout



# Key Issues for Voters









# Trust To Better Handle Key Issues

# Trust to Better Manage the Economy?



# Trust to Better Create Jobs?



# Trust to Better Manage Education



#### Trust to Better Build Infrastructure





#### NPP Primaries



#### Who to Lead NPP- All Voters





# Who to Lead NPP – NPP Voters only



# NPP Primaries- Regions



# NPP Primaries - Runoff



# NPP Runoff- Religion



# MPP Runoff-Christian Denominations



# NPP Runoff-Islamic Sects



# NDC Primaries



# Who Leads NDC?



# **General Election**







# H.E Dr. M. Bawumia V H.E John Mahama

# Who would you vote for in 2024?



■ Jul-22 ■ Oct-22



# Who would you vote for in 2024?-Party Affiliations





#### Who would you vote for in 2024?-Gender





## Who would you vote for in 2024?-Ethnic Group





## Who would you vote for in 2024-Age Groups



# First-time voters- DMB v JDM





# DMB v JDM – Religious Votes



#### DMB v JDM — Christian Denominations



# DMB v JDM – Islamic Sects





# Alan Kyeremanten v John Mahama

# Who would you vote for in 2024?



# Who would you vote for in 2024?-Party Affiliations





# Who would you vote for in 2024?-Gender



# Who would you vote for in 2024?-Ethnic Group



# Who would you vote for in 2024-Age Groups



# First