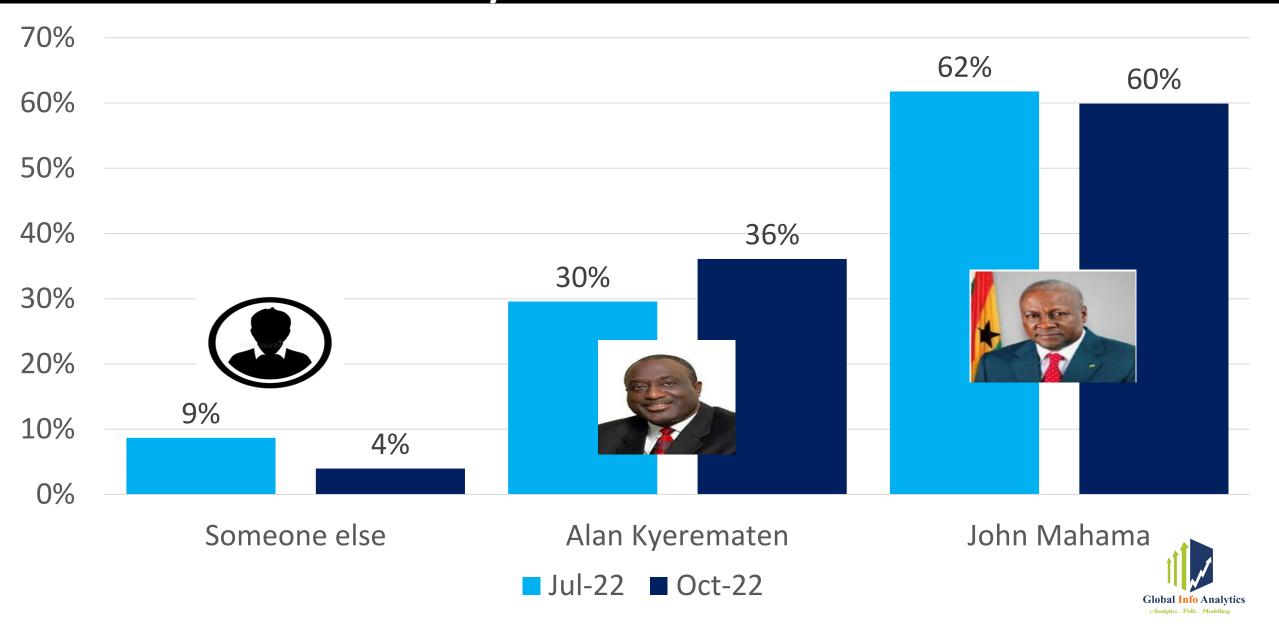

P- All Voters





# Who to Lead NPP – NPP Voters only



# NPP Primaries- Regions



# NPP Primaries - Runoff



# NPP Runoff- Religion



# MPP Runoff-Christian Denominations



# NPP Runoff-Islamic Sects



# NDC Primaries



# Who Leads NDC?



# **General Election**







# H.E Dr. M. Bawumia V H.E John Mahama

# Who would you vote for in 2024?



■ Jul-22 ■ Oct-22



# Who would you vote for in 2024?-Party Affiliations





#### Who would you vote for in 2024?-Gender





## Who would you vote for in 2024?-Ethnic Group





## Who would you vote for in 2024-Age Groups



# First-time voters- DMB v JDM





# DMB v JDM – Religious Votes



#### DMB v JDM — Christian Denominations



# DMB v JDM – Islamic Sects





# Alan Kyeremanten v John Mahama

# Who would you vote for in 2024?



# Who would you vote for in 2024?-Party Affiliations





# Who would you vote for in 2024?-Gender



# Who would you vote for in 2024?-Ethnic Group



# Who would you vote for in 2024-Age Groups



# First-time voters- AKK v JDM





# AKK v JDM – Religious Votes



### AKK v JDM – Christian Denominations



# AKK v JDM – Islamic Sects



# President's Approval – Voting Intentions



## Direction of the Country – Voting Intentions





# "Breaking the Eight"

# Can the NPP Break the Eight?





# Break the Eight (8) — Party Affiliations



# Break the Eight (8) — First-Time v Exp. Voters







# 2020 Presidential Elections Exit Poll

#### Which of the following candidates did you vote for in 2020 Elections?





#### How Voters who voted in 2020 intend to vote in 2024



#### 2020 Exit