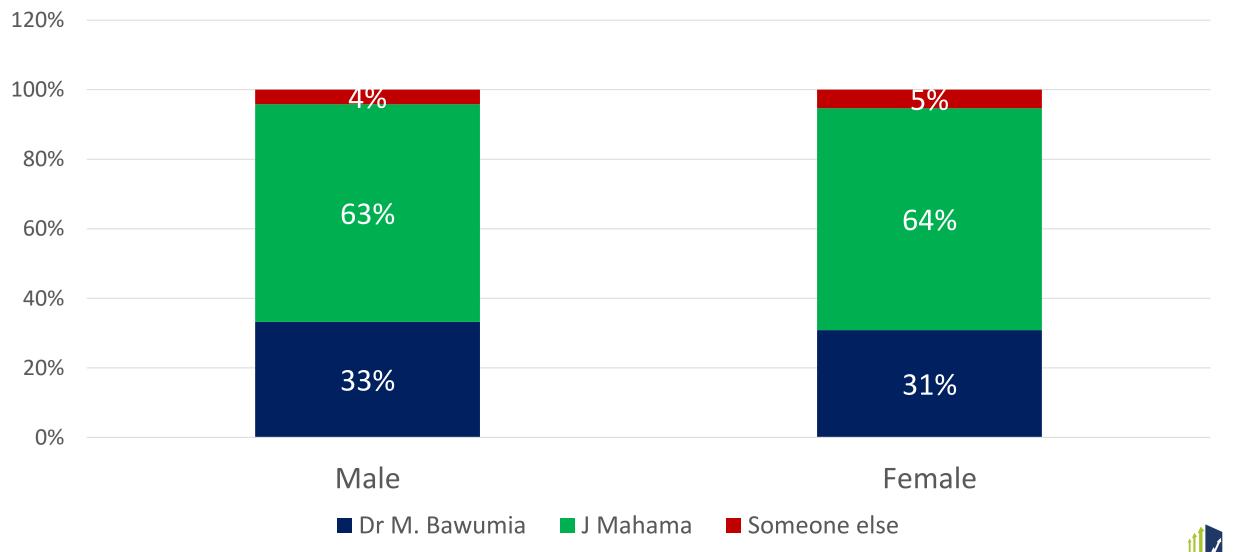

ted Turnout & Priorities**

#### 2024 Turnout



# Key Issues for Voters









# Trust To Better Handle Key Issues

# Trust to Better Manage the Economy?



# Trust to Better Create Jobs?



# Trust to Better Manage Education



#### Trust to Better Build Infrastructure





#### NPP Primaries



#### Who to Lead NPP- All Voters





# Who to Lead NPP – NPP Voters only



# NPP Primaries- Regions



# NPP Primaries - Runoff



# NPP Runoff- Religion



# MPP Runoff-Christian Denominations



# NPP Runoff-Islamic Sects



# NDC Primaries



# Who Leads NDC?



# **General Election**







# H.E Dr. M. Bawumia V H.E John Mahama

# Who would you vote for in 2024?



■ Jul-22 ■ Oct-22



# Who would you vote for in 2024?-Party Affiliations





#### Who would you vote for in 2024?-Gender





## Who would you vote for in 2024?-Ethnic Group





## Who would you vote for in 2024-Age Groups



# First-time voters- DMB v JDM





# DMB v JDM – Religious Votes



#### DMB v JDM — Christian Denominations



# DMB v JDM – Islamic Sects





# Alan Kyeremanten v John Mahama

# Who would you vote for in 2024?



# Who would you vote for in 2024?-Party Affiliations





# Who would you vote for in 2024?-Gender



# Who would you vote for in 2024?-Ethnic Group



# Who would you vote for in 2024-Age Groups



# First-time voters- AKK v JDM





# AKK v JDM – Religious Votes



### AKK v JDM – Christian Denominations



# AKK v JDM – Islamic Sects



# President's Approval – Voting Intentions



## Direction of the Country – Voting Intentions





# "Breaking the Eight"

# Can the NPP