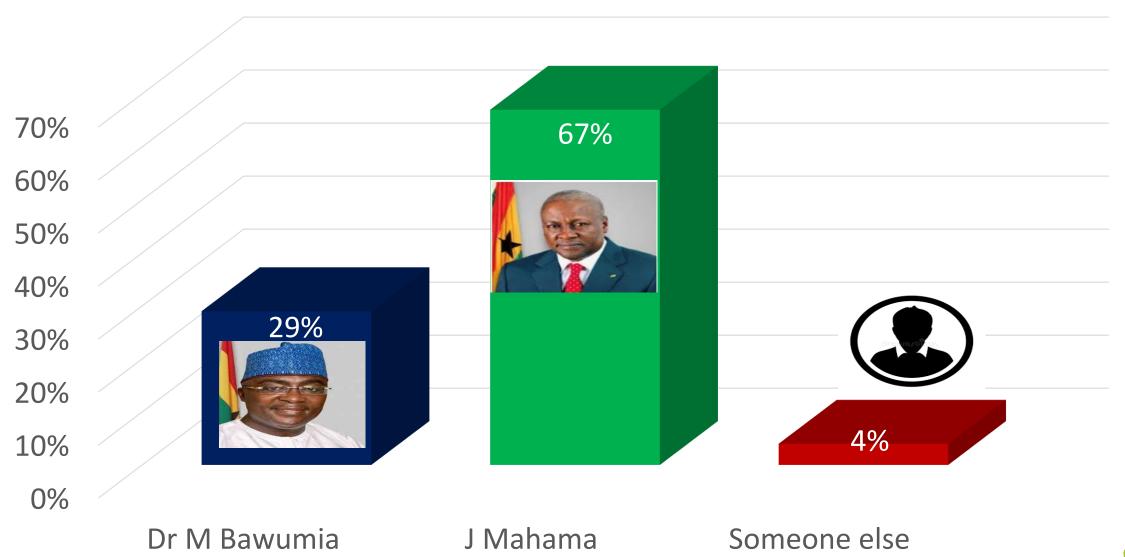

#### **General Elections**

- ☐ In the general elections, the poll shows JDM continues to lead his potential rivals from the NPP, DMB and AKK by a significant margin if the elections were held today.
- ☐ The poll shows further that among voters who are likely to vote in the 2024 elections, JDM leads DMB 62% to 33%, representing a 29% lead. 6% of voters prefer to vote for someone else (SO). In the race between JDM and AKK, JDM leads AKK 60% to 36%, representing a 24% lead. 5% prefer to vote for SO.

# Who would you vote for in 2024?

■ Jul-22 ■ Oct-22