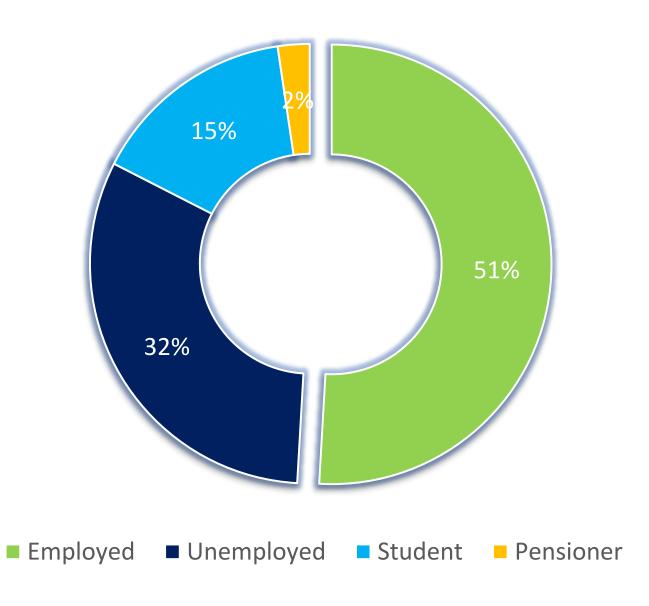

|
| 62  | Bono      | Jaman South                 |
| 63  | Ashanti   | Afigya Sekyere East         |
| 64  | Ashanti   | Manhyia North               |
| 65  | Ashanti   | Manhyia South               |
| 66  | Ashanti   | Manso Nkwanta               |
| 67  | Ashanti   | Oforikrom                   |
| 68  | Ashanti   | Asawase                     |
| 69  | Ashanti   | Afigya Kwabre North         |
| 70  | Ashanti   | Adansi-Asokwa               |
| 71  | Ashanti   | Nhyiaeso                    |
| 72  | Ashanti   | Kwabre East                 |
| 73  | Ashanti   | Ejura Sekyedumase           |
| 74  | Ahafo     | Asunafo North               |
| 75  | Ahafo     | Tano North                  |



# Demography

## Gender







#### Age Group



#### Education





## **Employment Status**





## Religion





#### Christian Denominations





#### Islamic Sects





#### Ethnic Groups





# Party Affiliations



# Party Affiliations- First-Time Voters





# Direction of the country

## Direction of the country



## Direction of the country-Party Affiliations





## Direction of the country-First-Time Voters







# President's Job Approval

# Job Approval



# Job Approval – Party Affiliation





### Performance of the NPP Government



## Performance of the Government



## Performance of the Government- Party Affiliation





# **Expected Turnout & Priorities**

#### 2024 Turnout



# Key Issues for Voters









# Trust To Better Handle Key Issues

# Trust to Better Manage the Economy?



# Trust to Better Create Jobs?



# Trust to Better Manage Education



###