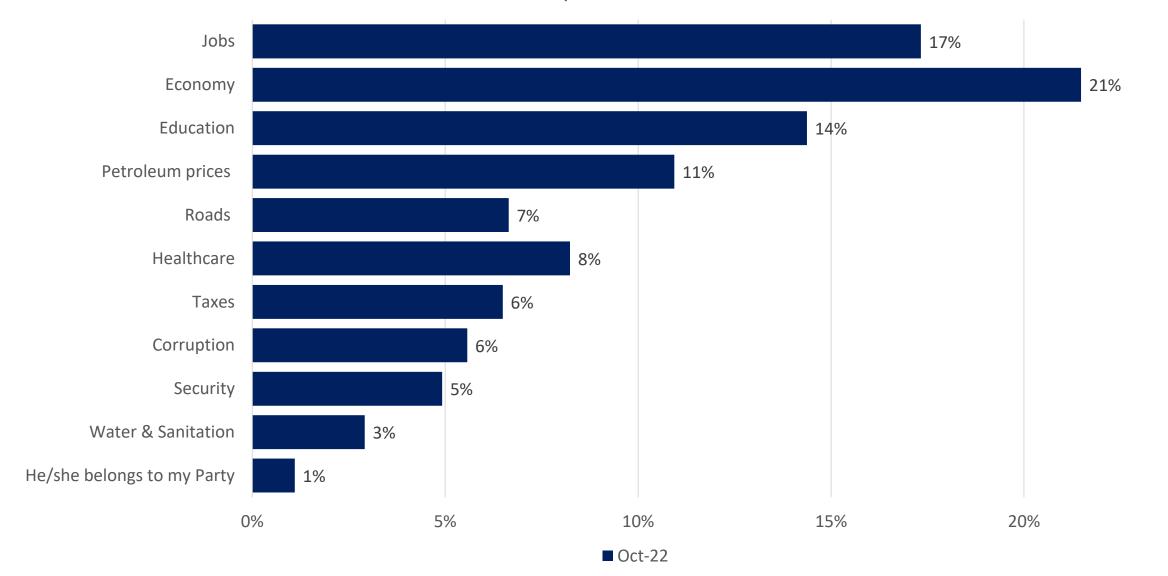

|
| 75  | Ahafo     | Tano North                  |



# Demography

## Gender







#### Age Group



#### Education





## **Employment Status**





## Religion





#### Christian Denominations





#### Islamic Sects





#### Ethnic Groups





# Party Affiliations



# Party Affiliations- First-Time Voters





# Direction of the country

## Direction of the country



## Direction of the country-Party Affiliations





## Direction of the country-First-Time Voters







# President's Job Approval

# Job Approval



# Job Approval – Party Affiliation





### Performance of the NPP Government



## Performance of the Government



## Performance of the Government- Party Affiliation





# **Expected Turnout & Priorities**

#### 2024 Turnout



# Key Issues for Voters









# Trust To Better Handle Key Issues

# Trust to Better Manage the Economy?



# Trust to Better Create Jobs?



# Trust to Better Manage Education



#### Trust to Better Build Infrastructure





#### NPP Primaries



#### Who to Lead NPP- All Voters





# Who to Lead NPP – NPP Voters only



# NPP Primaries- Regions



# NPP Primaries - Runoff



# NPP Runoff- Religion



# MPP Runoff-Christian Denominations



# NPP Runoff-Islamic Sects



# NDC Primaries



# Who Leads NDC?



# **General Election**







# H.E Dr. M. Bawumia V H.E John Mahama

# Who would you vote for in 2024?



■ Jul-22 ■ Oct-22



# Who would you vote for in 2024?-Party Affiliations





#### Who would you vote for in 2024?-Gender





## Who would you vote for in 2024?-Ethnic Group





## Who would you vo