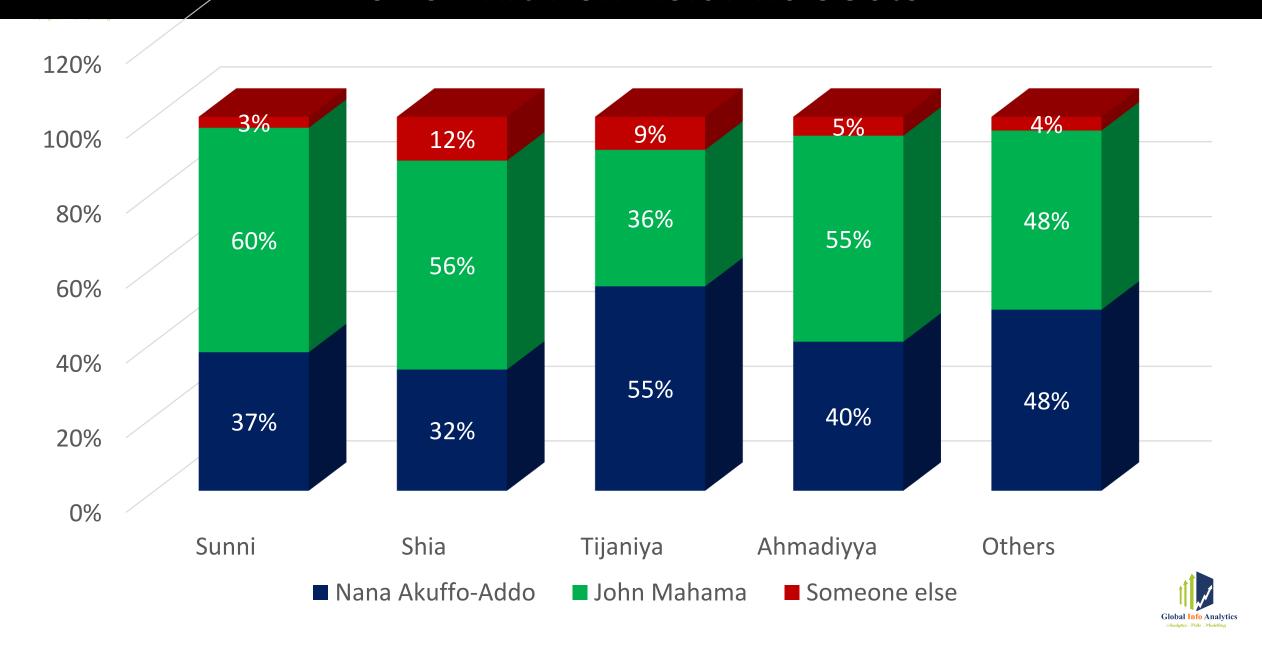

d you vote for in 2024?-Gender



# Who would you vote for in 2024?-Ethnic Group



# Who would you vote for in 2024-Age Groups



# First-time voters- AKK v JDM





# AKK v JDM – Religious Votes



### AKK v JDM – Christian Denominations



# AKK v JDM – Islamic Sects



# President's Approval – Voting Intentions



## Direction of the Country – Voting Intentions





# "Breaking the Eight"

# Can the NPP Break the Eight?





# Break the Eight (8) — Party Affiliations



# Break the Eight (8) — First-Time v Exp. Voters







# 2020 Presidential Elections Exit Poll

#### Which of the following candidates did you vote for in 2020 Elections?





#### How Voters who voted in 2020 intend to vote in 2024



#### 2020 Exit Poll- Christian Denominations



#### 2020 Exit Poll- Islamic Sects





Analytics . Polls . Modelling

# For other enquiries, please contact: Mr Mussa Dankwah, Executive Director/Pollster Global InfoAnalytics Mob: +233265441450