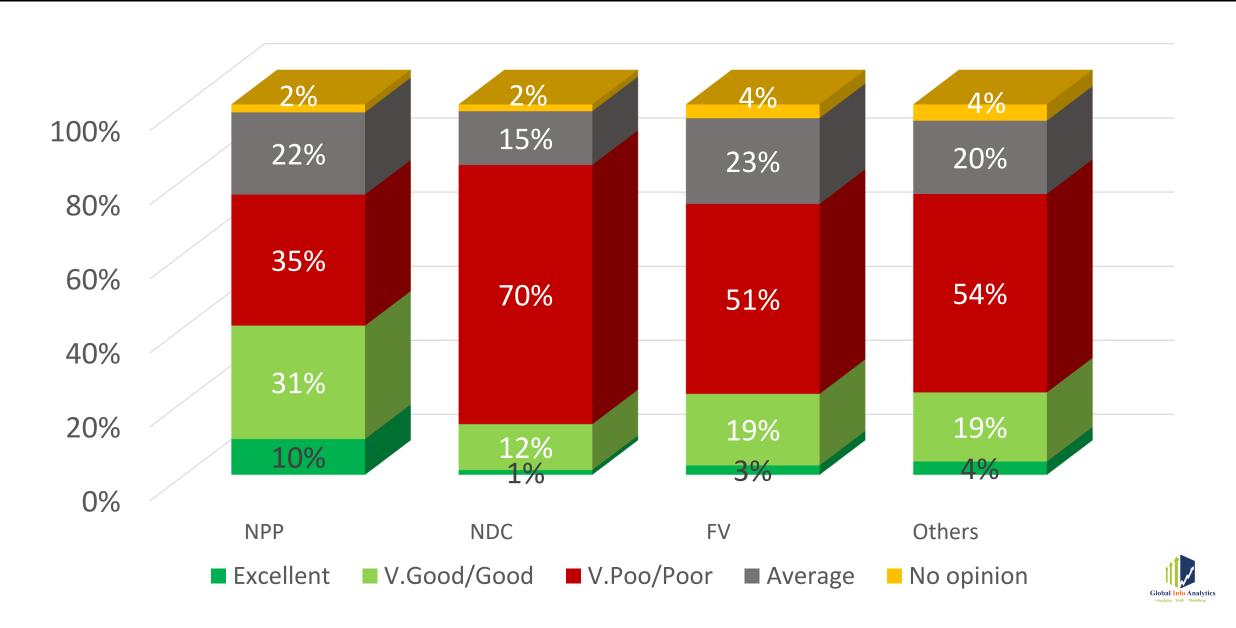

| 73  | Ashanti   | Ejura Sekyedumase           |
| 74  | Ahafo     | Asunafo North               |
| 75  | Ahafo     | Tano North                  |



# Demography

## Gender







#### Age Group



#### Education





## **Employment Status**





## Religion





#### Christian Denominations





#### Islamic Sects





#### Ethnic Groups





# Party Affiliations



# Party Affiliations- First-Time Voters





# Direction of the country

## Direction of the country



## Direction of the country-Party Affiliations





## Direction of the country-First-Time Voters







# President's Job Approval

# Job Approval



# Job Approval – Party Affiliation





### Performance of the NPP Government



## Performance of the Government



## Performance of the Government- Party Affiliation





# **Expected Turnout & Priorities**

#### 2024 Turnout



# Key Issues for Voters









# Trust To Better Handle Key Issues

# Trust to Better Manage the Economy?



# Trust to Better Create Jobs?



# Trust to Better Manage Education



#### Trust to Better Build Infrastructure





#### NPP Primaries



#### Who to Lead NPP- All Voters





# Who to Lead NPP – NPP Voters only



# NPP Primaries- Regions



# NPP Primaries - Runoff



# NPP Runoff- Religion



# MPP Runoff-Christian Denominations



# NPP Runoff-Islamic Sects



# NDC Primaries



# Who Leads NDC?



# **General Election**







# H.E Dr. M. Bawumia V H.E John Mahama

# Who would you vote for in 2024?



■ Jul-22 ■ Oct-22



# Who would you vote for in 2024?-Party Affiliations





#### Who would you vote for in 2