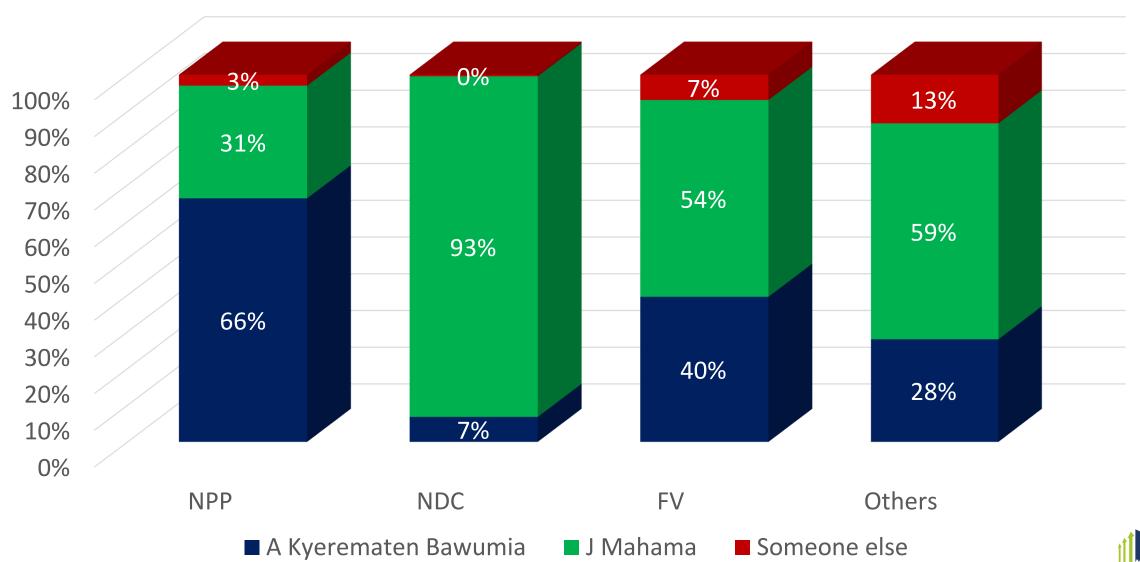

# Who would you vote for in 2024?-Party Affiliations

# Who would you vote for in 2024?-Ethnic Group