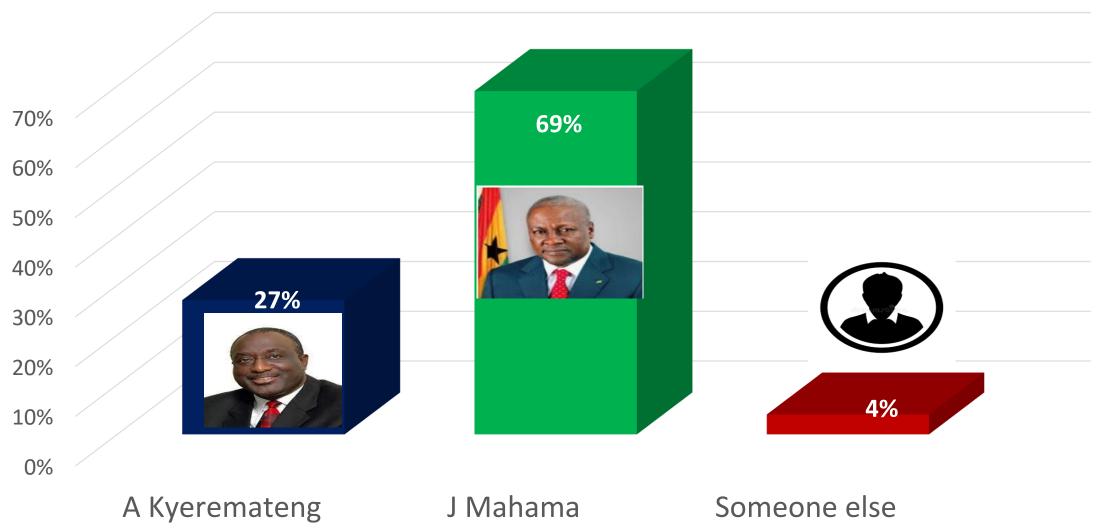

o Leads NDC?



# **General Election**







# H.E Dr. M. Bawumia V H.E John Mahama

# Who would you vote for in 2024?



■ Jul-22 ■ Oct-22



# Who would you vote for in 2024?-Party Affiliations





#### Who would you vote for in 2024?-Gender





## Who would you vote for in 2024?-Ethnic Group





## Who would you vote for in 2024-Age Groups



# First-time voters- DMB v JDM





# DMB v JDM – Religious Votes



#### DMB v JDM — Christian Denominations



# DMB v JDM – Islamic Sects





# Alan Kyeremanten v John Mahama

# Who would you vote for in 2024?



# Who would you vote for in 2024?-Party Affiliations





# Who would you vote for in 2024?-Gender



# Who would you vote for in 2024?-Ethnic Group



# Who would you vote for in 2024-Age Groups



# First-time voters- AKK v JDM





# AKK v JDM – Religious Votes



### AKK v JDM – Christian Denominations



# AKK v JDM – Islamic Sects



# President's Approval – Voting Intentions



## Direction of the Country – Voting Intentions





# "Breaking the Eight"

# Can the NPP Break the Eight?





# Break the Eight (8) — Party Affiliations



# Break the Eight (8) — First-Time v Exp. Voters







# 2020 Presidential Elections Exit Poll

#### Which of the following candidates did you vote for in 2020 Elections?





#### How Voters who voted in 2020 intend to vote in 2024



#### 2020 Exit Poll- Christian Denominations



#### 2020 Exit Poll- Islamic Sects





Analytics . Polls . Modelling

# For other enquiries, please contact: Mr Mussa Dankwah, Executive Director/Pollster Global InfoAnalytics Mob: +233265441450