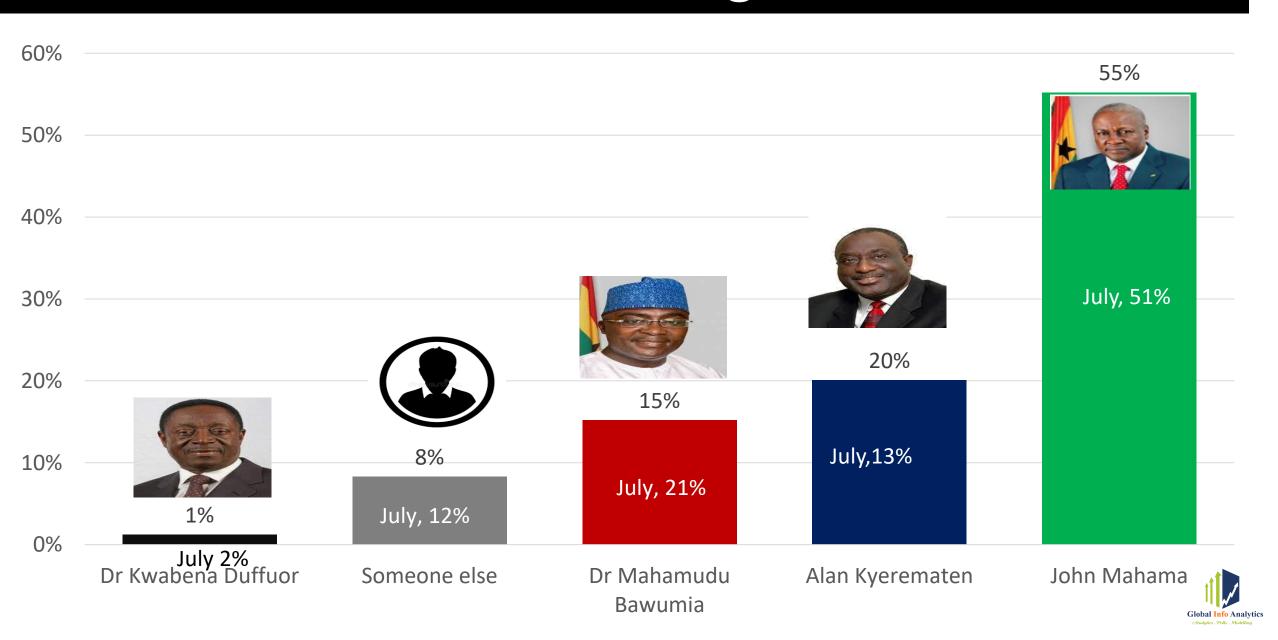

# NDC Primaries

# Who Leads NDC?

#### **NDC Presidential Primaries**

☐ In the NDC race, John Dramani Mahama (JDM) is on course to lead the party, at least according to general voters, as the polls continue to show him in a stable lead. He leads Dr Kwabena Duffour (DKD) 71% to 19%. Hon. Kojo Bonsu, attracts 3% of the votes with someone else,7%. DKD's improvement in the polls suggests that people who had earlier said they intended to vote for someone else in the July polls, opting for him instead.