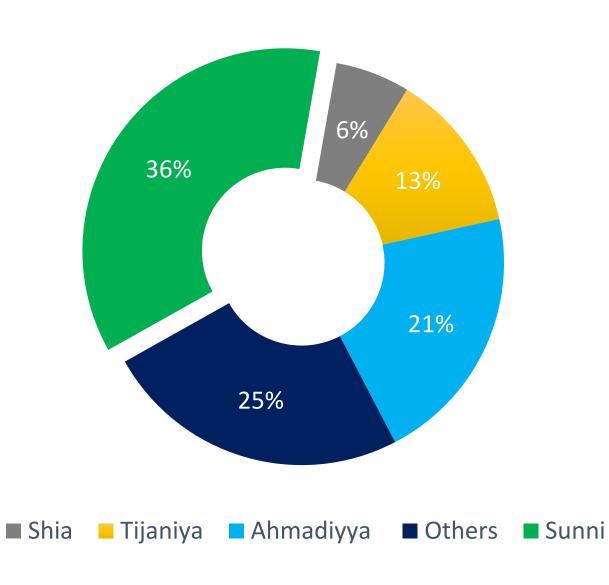

gya Sekyere East         |
| 64  | Ashanti   | Manhyia North               |
| 65  | Ashanti   | Manhyia South               |
| 66  | Ashanti   | Manso Nkwanta               |
| 67  | Ashanti   | Oforikrom                   |
| 68  | Ashanti   | Asawase                     |
| 69  | Ashanti   | Afigya Kwabre North         |
| 70  | Ashanti   | Adansi-Asokwa               |
| 71  | Ashanti   | Nhyiaeso                    |
| 72  | Ashanti   | Kwabre East                 |
| 73  | Ashanti   | Ejura Sekyedumase           |
| 74  | Ahafo     | Asunafo North               |
| 75  | Ahafo     | Tano North                  |



# Demography

## Gender







#### Age Group



#### Education





## **Employment Status**





## Religion





#### Christian Denominations





#### Islamic Sects





#### Ethnic Groups





# Party Affiliations



# Party Affiliations- First-Time Voters





# Direction of the country

## Direction of the country



## Direction of the country-Party Affiliations





## Direction of the country-First-Time Voters







# President's Job Approval

# Job Approval



# Job Approval – Party Affiliation





### Performance of the NPP Government



## Performance of the Government



## Performance of the Government- Party Affiliation





# **Expected Turnout & Priorities**

#### 2024 Turnout



# Key Issues for Voters









# Trust To Better Handle Key Issues

# Trust to Better Manage the Economy?



# Trust to Better Create Jobs?



# Trust to Better Manage Education



#### Trust to Better Build Infrastructure





#### NPP Primaries



#### Who