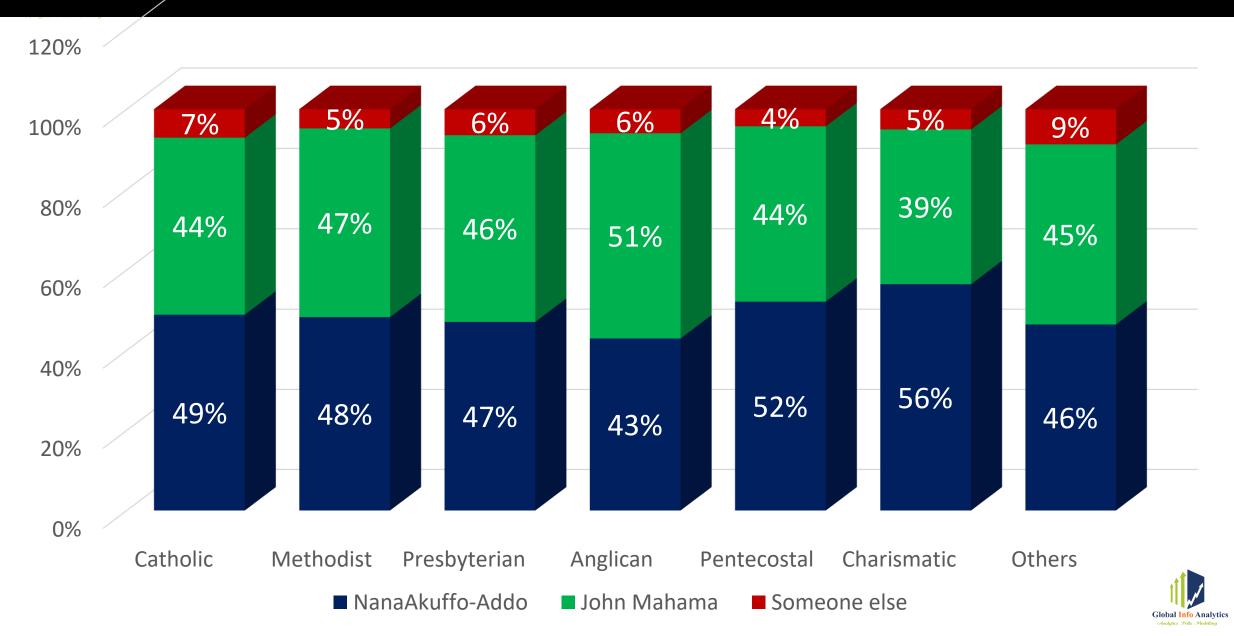

# DMB v JDM – Religious Votes

#### DMB v JDM — Christian Denominations

# AKK v JDM – Religious Votes

### AKK v JDM – Christian Denominations