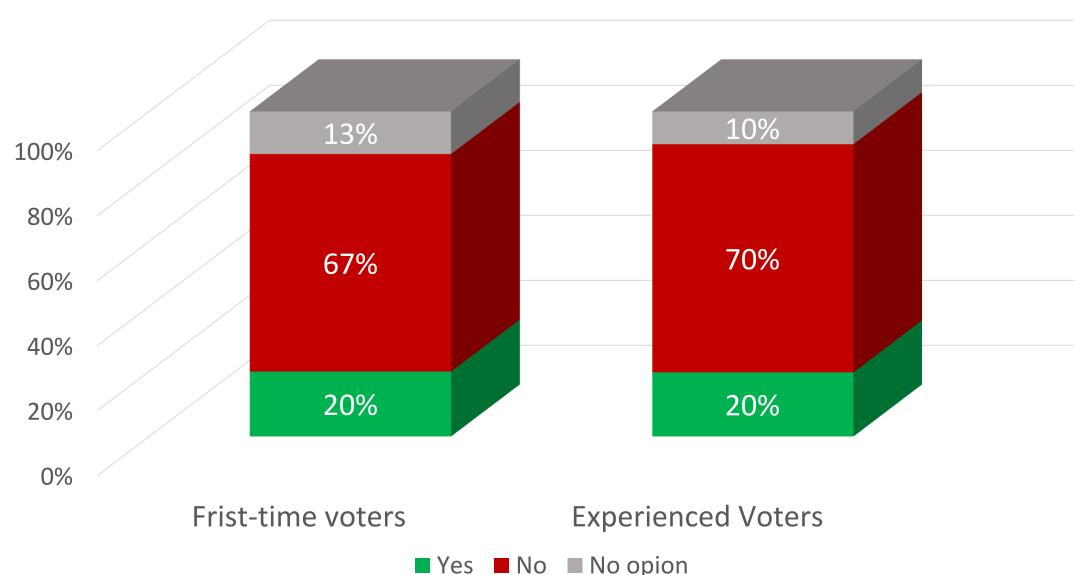

oters- DMB v JDM





# DMB v JDM – Religious Votes



#### DMB v JDM — Christian Denominations



# DMB v JDM – Islamic Sects





# Alan Kyeremanten v John Mahama

# Who would you vote for in 2024?



# Who would you vote for in 2024?-Party Affiliations





# Who would you vote for in 2024?-Gender



# Who would you vote for in 2024?-Ethnic Group



# Who would you vote for in 2024-Age Groups



# First-time voters- AKK v JDM





# AKK v JDM – Religious Votes



### AKK v JDM – Christian Denominations



# AKK v JDM – Islamic Sects



# President's Approval – Voting Intentions



## Direction of the Country – Voting Intentions





# "Breaking the Eight"

# Can the NPP Break the Eight?





# Break the Eight (8) — Party Affiliations



# Break the Eight (8) — First-Time v Exp. Voters







# 2020 Presidential Elections Exit Poll

#### Which of the following candidates did you vote for in 2020 Elections?





#### How Voters who voted in 2020 intend to vote in 2024



#### 2020 Exit Poll- Christian Denominations



#### 2020 Exit Poll- Islamic Sects





Analytics . Polls . Modelling

# For other enquiries, please contact: Mr Mussa Dankwah, Executive Director/Pollster Global InfoAnalytics Mob: +233265441450