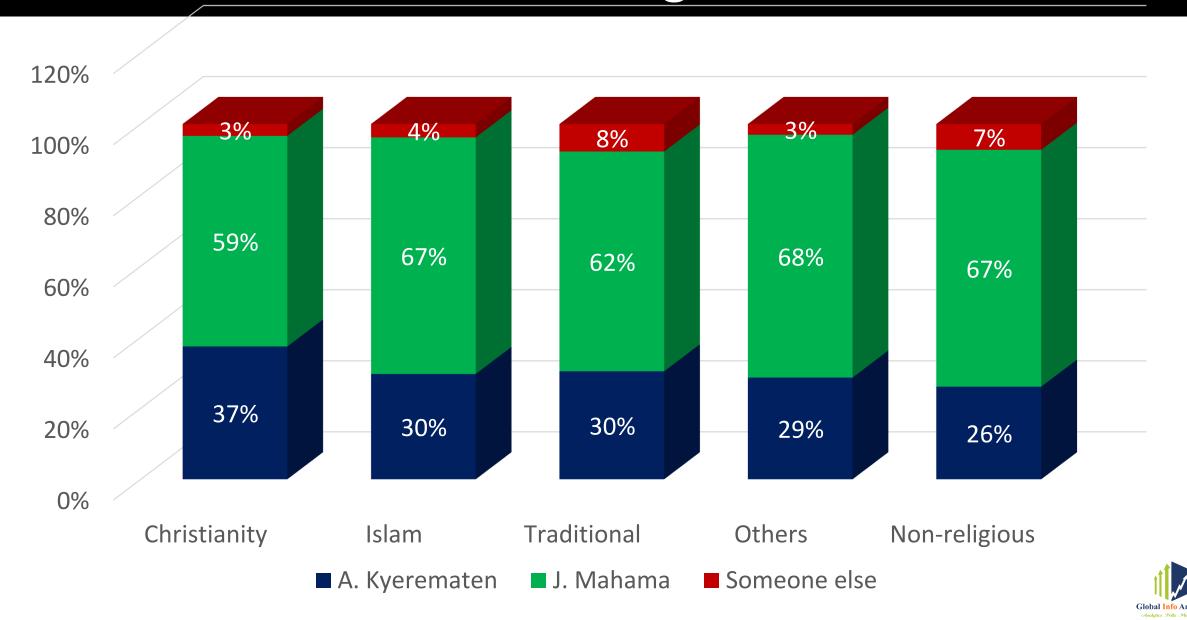

n**







# H.E Dr. M. Bawumia V H.E John Mahama

# Who would you vote for in 2024?



■ Jul-22 ■ Oct-22



# Who would you vote for in 2024?-Party Affiliations





#### Who would you vote for in 2024?-Gender





## Who would you vote for in 2024?-Ethnic Group





## Who would you vote for in 2024-Age Groups



# First-time voters- DMB v JDM





# DMB v JDM – Religious Votes



#### DMB v JDM — Christian Denominations



# DMB v JDM – Islamic Sects





# Alan Kyeremanten v John Mahama

# Who would you vote for in 2024?



# Who would you vote for in 2024?-Party Affiliations





# Who would you vote for in 2024?-Gender



# Who would you vote for in 2024?-Ethnic Group



# Who would you vote for in 2024-Age Groups



# First-time voters- AKK v JDM





# AKK v JDM – Religious Votes



### AKK v JDM – Christian Denominations



# AKK v JDM – Islamic Sects



# President's Approval – Voting Intentions



## Direction of the Country – Voting Intentions





# "Breaking the Eight"

# Can the NPP Break the Eight?





# Break the Eight (8) — Party Affiliations



# Break the Eight (8) — First-Time v Exp. Voters







# 2020 Presidential Elections Exit Poll

#### Which of the following candidates did you vote for in 2020 Elections?





#### How Voters who voted in 2020 intend to vote in 2024



#### 2020 Exit Poll- Christian Denominations



#### 2020 Exit Poll- Islamic Sects





Analytics . Polls . Modelling

# For other enquiries, please contact: Mr Mussa Dankwah, Executive Director/Pollster Global InfoAnalytics Mob: +233265441450