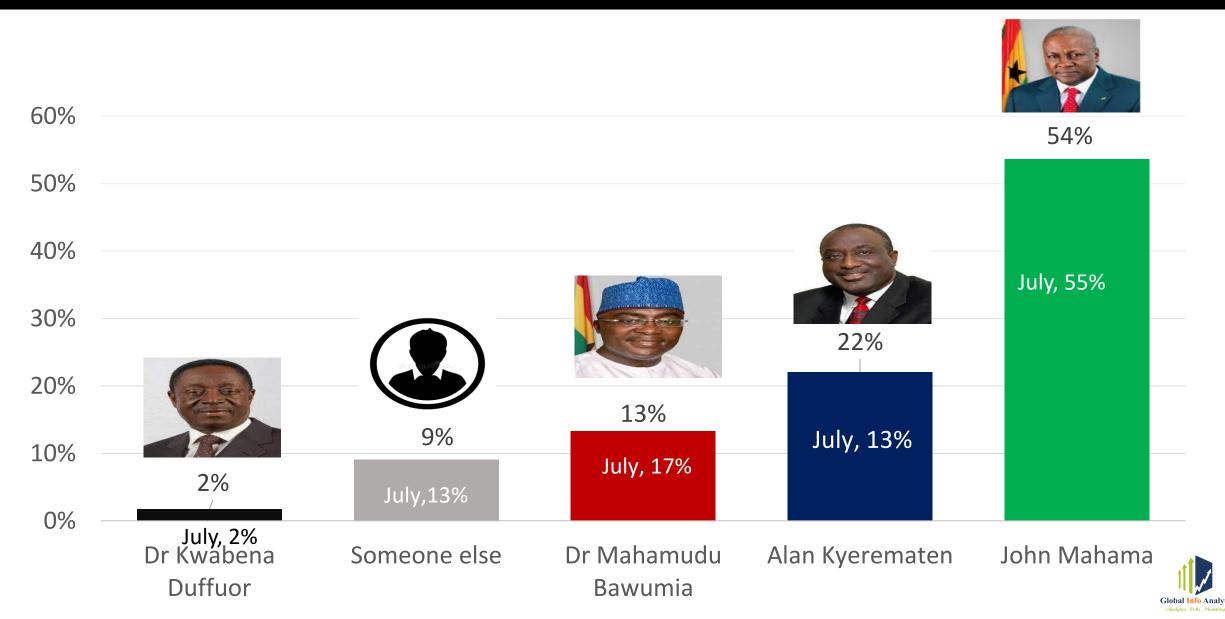

# **General Election**

# H.E Dr. M. Bawumia V H.E John Mahama

# Who would you vote for in 2024?

■ Jul-22 ■ Oct-22