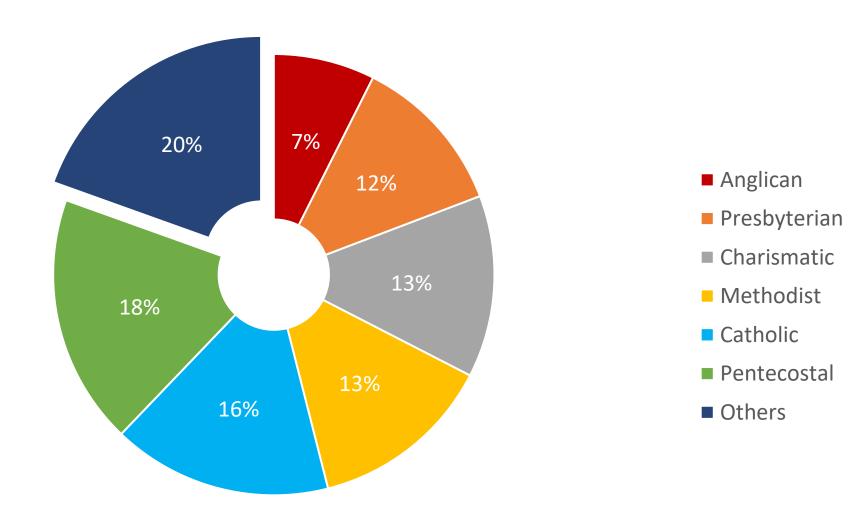

| 63  | Ashanti   | Afigya Sekyere East         |
| 64  | Ashanti   | Manhyia North               |
| 65  | Ashanti   | Manhyia South               |
| 66  | Ashanti   | Manso Nkwanta               |
| 67  | Ashanti   | Oforikrom                   |
| 68  | Ashanti   | Asawase                     |
| 69  | Ashanti   | Afigya Kwabre North         |
| 70  | Ashanti   | Adansi-Asokwa               |
| 71  | Ashanti   | Nhyiaeso                    |
| 72  | Ashanti   | Kwabre East                 |
| 73  | Ashanti   | Ejura Sekyedumase           |
| 74  | Ahafo     | Asunafo North               |
| 75  | Ahafo     | Tano North                  |



# Demography

## Gender







#### Age Group



#### Education





## **Employment Status**





## Religion





#### Christian Denominations





#### Islamic Sects





#### Ethnic Groups





# Party Affiliations



# Party Affiliations- First-Time Voters





# Direction of the country

## Direction of the country



## Direction of the country-Party Affiliations





## Direction of the country-First-Time Voters







# President's Job Approval

# Job Approval



# Job Approval – Party Affiliation





### Performance of the NPP Government



## Performance of the Government



## Performance of the Government- Party Affiliation





# **Expected Turnout & Priorities**

#### 2024 Turnout



# Key Issues for Voters









# Trust To Better Handle Key Issues

# Trust to Better Manage the Economy?



# Trust to Better Create Jobs?



# Trust to Better Manage Education



#### Trust to Better Build Infrastructure





#### NP