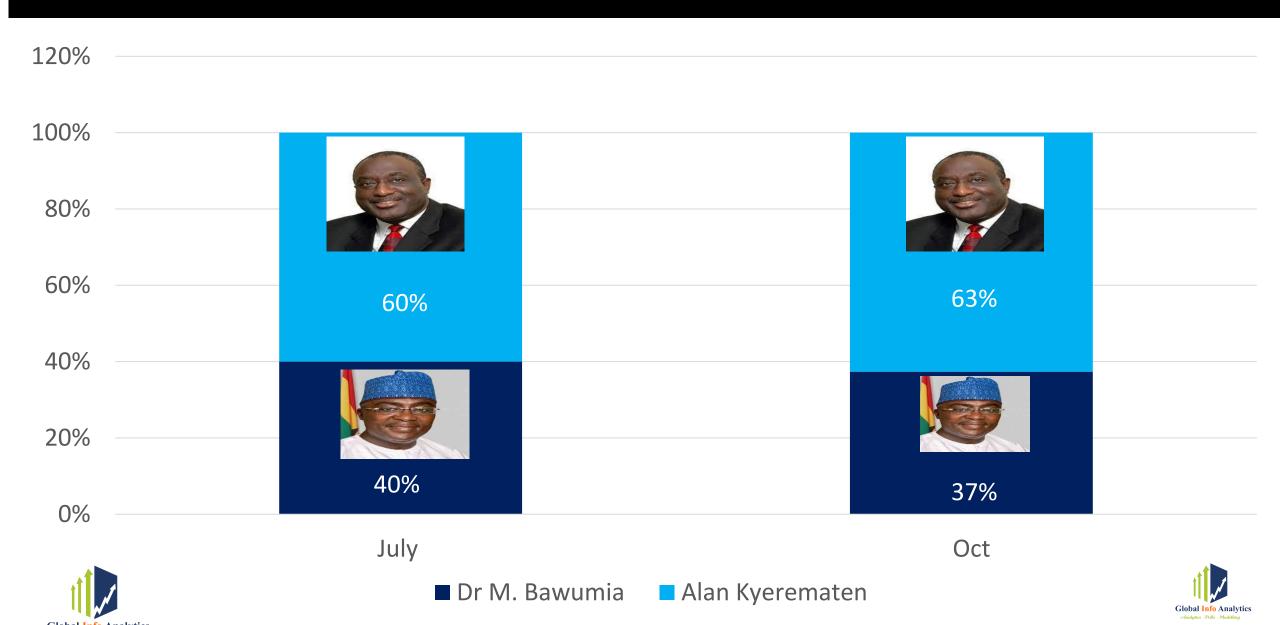

y

## Direction of the country



## Direction of the country-Party Affiliations





## Direction of the country-First-Time Voters







# President's Job Approval

# Job Approval



# Job Approval – Party Affiliation





### Performance of the NPP Government



## Performance of the Government



## Performance of the Government- Party Affiliation





# **Expected Turnout & Priorities**

#### 2024 Turnout



# Key Issues for Voters









# Trust To Better Handle Key Issues

# Trust to Better Manage the Economy?



# Trust to Better Create Jobs?



# Trust to Better Manage Education



#### Trust to Better Build Infrastructure





#### NPP Primaries



#### Who to Lead NPP- All Voters





# Who to Lead NPP – NPP Voters only



# NPP Primaries- Regions



# NPP Primaries - Runoff



# NPP Runoff- Religion



# MPP Runoff-Christian Denominations



# NPP Runoff-Islamic Sects



# NDC Primaries



# Who Leads NDC?



# **General Election**







# H.E Dr. M. Bawumia V H.E John Mahama

# Who would you vote for in 2024?



■ Jul-22 ■ Oct-22



# Who would you vote for in 2024?-Party Affiliations





#### Who would you vote for in 2024?-Gender





## Who would you vote for in 2024?-Ethnic Group





## Who would you vote for in 2024-Age Groups



# First-time voters- DMB v JDM





# DMB v JDM – Religious Votes



#### DMB v JDM — Christian Denominations



# DMB v JDM – Islamic Sects





# Alan Kyeremanten v John Mahama

# Who would you vote for in 2024?



# Who would you vote for in 2024?-Party Affiliations





# Who would you vote for in 2024?-Gender



# Who wo