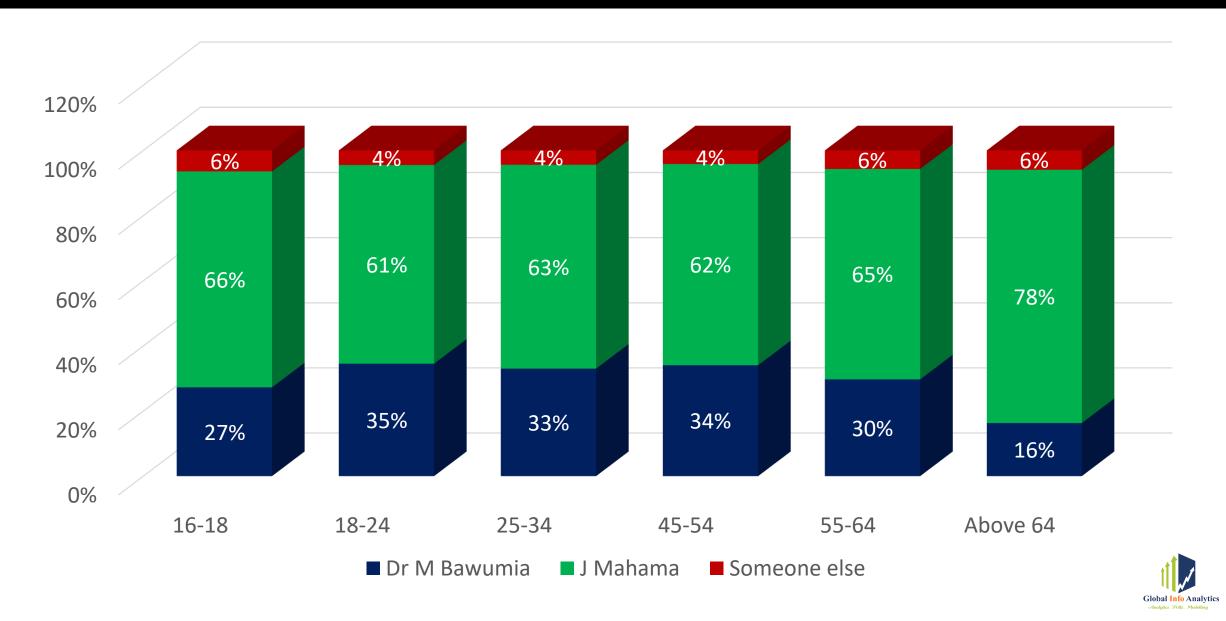

dle Key Issues

# Trust to Better Manage the Economy?



# Trust to Better Create Jobs?



# Trust to Better Manage Education



#### Trust to Better Build Infrastructure





#### NPP Primaries



#### Who to Lead NPP- All Voters





# Who to Lead NPP – NPP Voters only



# NPP Primaries- Regions



# NPP Primaries - Runoff



# NPP Runoff- Religion



# MPP Runoff-Christian Denominations



# NPP Runoff-Islamic Sects



# NDC Primaries



# Who Leads NDC?



# **General Election**







# H.E Dr. M. Bawumia V H.E John Mahama

# Who would you vote for in 2024?



■ Jul-22 ■ Oct-22



# Who would you vote for in 2024?-Party Affiliations





#### Who would you vote for in 2024?-Gender





## Who would you vote for in 2024?-Ethnic Group





## Who would you vote for in 2024-Age Groups



# First-time voters- DMB v JDM





# DMB v JDM – Religious Votes



#### DMB v JDM — Christian Denominations



# DMB v JDM – Islamic Sects





# Alan Kyeremanten v John Mahama

# Who would you vote for in 2024?



# Who would you vote for in 2024?-Party Affiliations





# Who would you vote for in 2024?-Gender



# Who would you vote for in 2024?-Ethnic Group



# Who would you vote for in 2024-Age Groups



# First-time voters- AKK v JDM





# AKK v JDM – Religious Votes



### AKK v JDM – Christian Denominations



# AKK v JDM – Islamic Sects



# President's Approval – Voting Intentions



## Direction of the Country – Voting Intentions





# "Breaking the Eight"

# Can the NPP Break the Eight?





# Break the Eight (8) — Party Affiliations



# Break the Eight (8) — First-Time