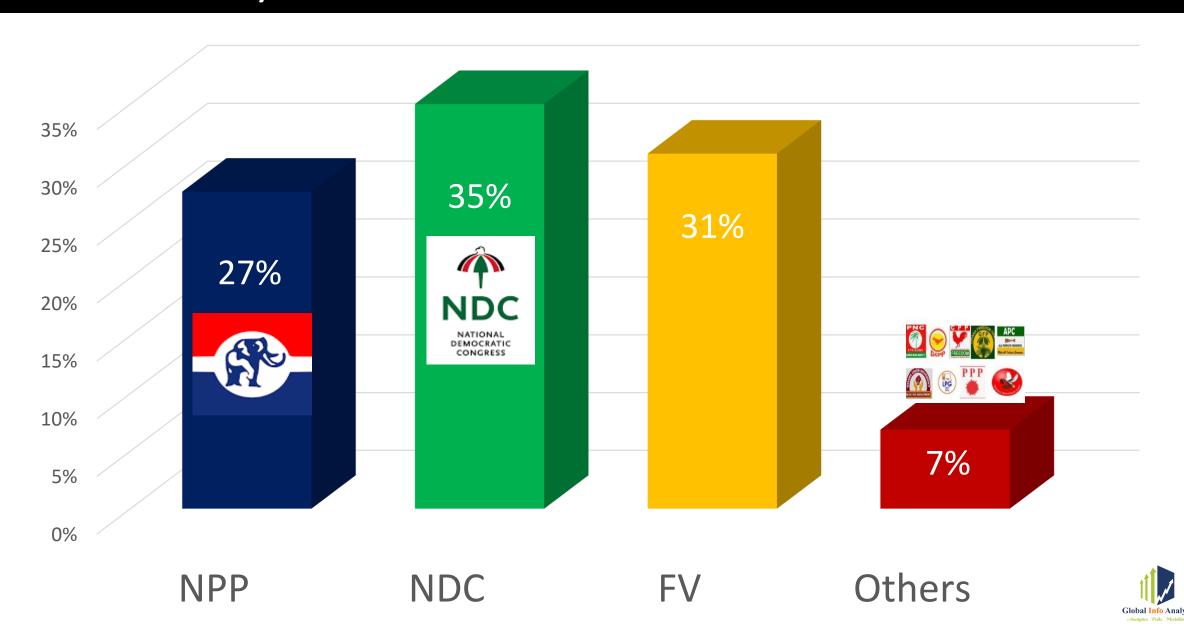

# Who would you vote for in 2024?

■ Jul-22 ■ Oct-22

# Who would you vote for in 2024?-Party Affiliations