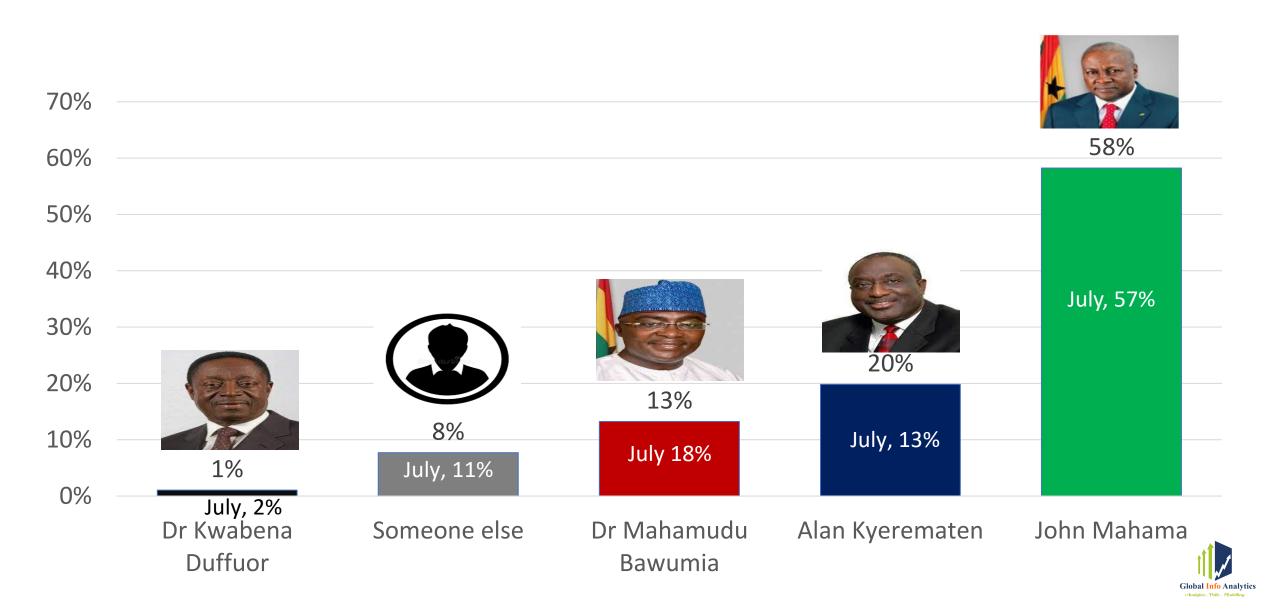

#### Who to Lead NPP- All Voters

#### **NDC Presidential Primaries**

☐ In the NDC race, John Dramani Mahama (JDM) is on course to lead the party, at least according to general voters, as the polls continue to show him in a stable lead. He leads Dr Kwabena Duffour (DKD) 71% to 19%. Hon. Kojo Bonsu, attracts 3% of the votes with someone else,7%. DKD's improvement in the polls suggests that people who had earlier said they intended to vote for someone else in the July polls, opting for him instead.

#### **NPP Presidential Primaries**

- A new opinion poll conducted by Global InfoAnalytics for October 2022 shows the Trade and Industry Minister, Alan Kwadwo Kyerematen (AKK) continues to expand his lead over his closest rival Dr Mahamudu Bawumia (DMB) in the race to lead the NPP as the country's economic crisis deepens. The poll shows AKK is the preferred candidate of general voters to lead the NPP in 2024. AKK now leads DMB, 44% to 31%. Kennedy Ohene Agyapong, MP (KOA) came third with 14% of the votes.
- AKK's double digit lead is the biggest recorded lead since polling began in January 2022. DMD's slide in the poll coincides with the country's worsening economic situation. DMB drops to third place on who voters trust to better manage the economy according the poll, behind John Dramani Mahama (JDM) and AKK.
- ☐ The poll also shows that (KOA), the MP for Assin Central, may force the NPP race into a runoff as he makes inroads into the support base of the establishment candidates.