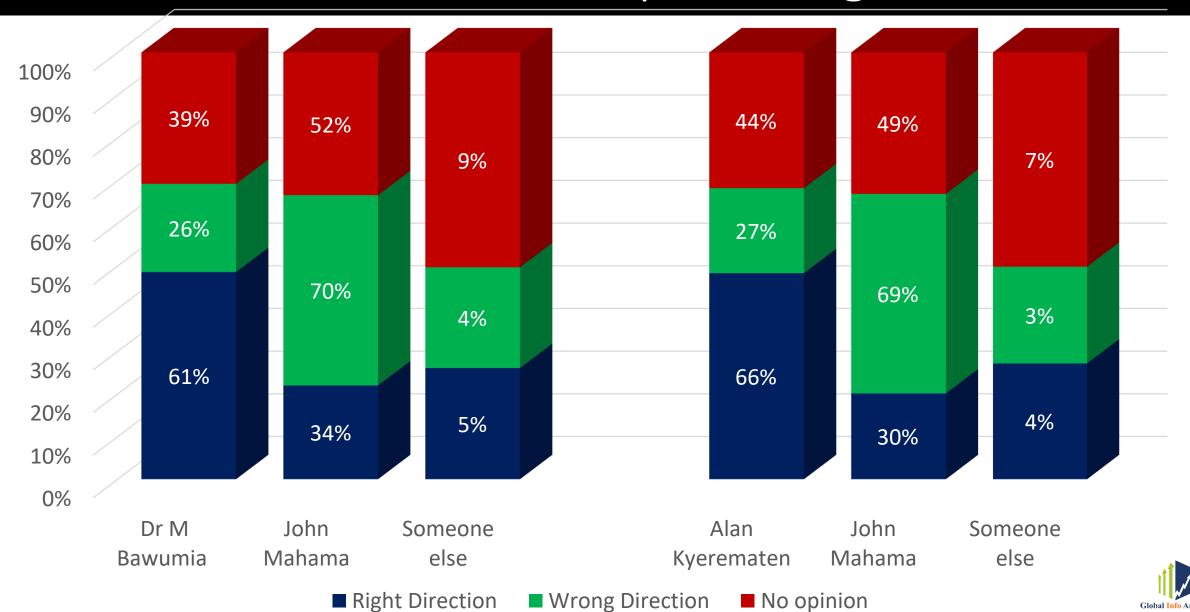

Who would you vote for in 2024?-Gender





## Who would you vote for in 2024?-Ethnic Group





## Who would you vote for in 2024-Age Groups



# First-time voters- DMB v JDM





# DMB v JDM – Religious Votes



#### DMB v JDM — Christian Denominations



# DMB v JDM – Islamic Sects





# Alan Kyeremanten v John Mahama

# Who would you vote for in 2024?



# Who would you vote for in 2024?-Party Affiliations





# Who would you vote for in 2024?-Gender



# Who would you vote for in 2024?-Ethnic Group



# Who would you vote for in 2024-Age Groups



# First-time voters- AKK v JDM





# AKK v JDM – Religious Votes



### AKK v JDM – Christian Denominations



# AKK v JDM – Islamic Sects



# President's Approval – Voting Intentions



## Direction of the Country – Voting Intentions





# "Breaking the Eight"

# Can the NPP Break the Eight?





# Break the Eight (8) — Party Affiliations



# Break the Eight (8) — First-Time v Exp. Voters







# 2020 Presidential Elections Exit Poll

#### Which of the following candidates did you vote for in 2020 Elections?





#### How Voters who voted in 2020 intend to vote in 2024



#### 2020 Exit Poll- Christian Denominations



#### 2020 Exit Poll- Islamic Sects





Analytics . Polls . Modelling

# For other enquiries, please contact: Mr Mussa Dankwah, Executive Director/Pollster Global InfoAnalytics Mob: +233265441450