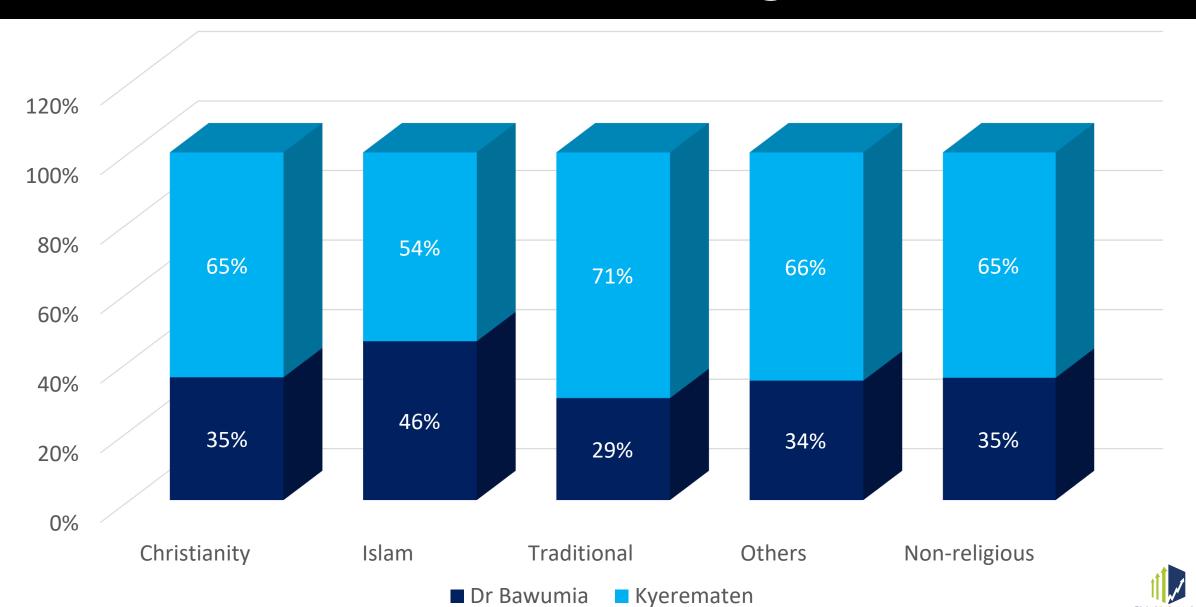

ntry



## Direction of the country-Party Affiliations





## Direction of the country-First-Time Voters







# President's Job Approval

# Job Approval



# Job Approval – Party Affiliation





### Performance of the NPP Government



## Performance of the Government



## Performance of the Government- Party Affiliation





# **Expected Turnout & Priorities**

#### 2024 Turnout



# Key Issues for Voters









# Trust To Better Handle Key Issues

# Trust to Better Manage the Economy?



# Trust to Better Create Jobs?



# Trust to Better Manage Education



#### Trust to Better Build Infrastructure





#### NPP Primaries



#### Who to Lead NPP- All Voters





# Who to Lead NPP – NPP Voters only



# NPP Primaries- Regions



# NPP Primaries - Runoff



# NPP Runoff- Religion



# MPP Runoff-Christian Denominations



# NPP Runoff-Islamic Sects



# NDC Primaries



# Who Leads NDC?



# **General Election**







# H.E Dr. M. Bawumia V H.E John Mahama

# Who would you vote for in 2024?



■ Jul-22 ■ Oct-22



# Who would you vote for in 2024?-Party Affiliations





#### Who would you vote for in 2024?-Gender





## Who would you vote for in 2024?-Ethnic Group





## Who would you vote for in 2024-Age Groups



# First-time voters- DMB v JDM





# DMB v JDM – Religious Votes



#### DMB v JDM — Christian Denominations



# DMB v JDM – Islamic Sects





# Alan Kyeremanten v John Mahama

# Who would you vote for in 2024?



# Who would you vote for in 2024?-Party Affiliations





# Who would you vote for in 2024?-Gender



# Who would you vote for in 2024?-