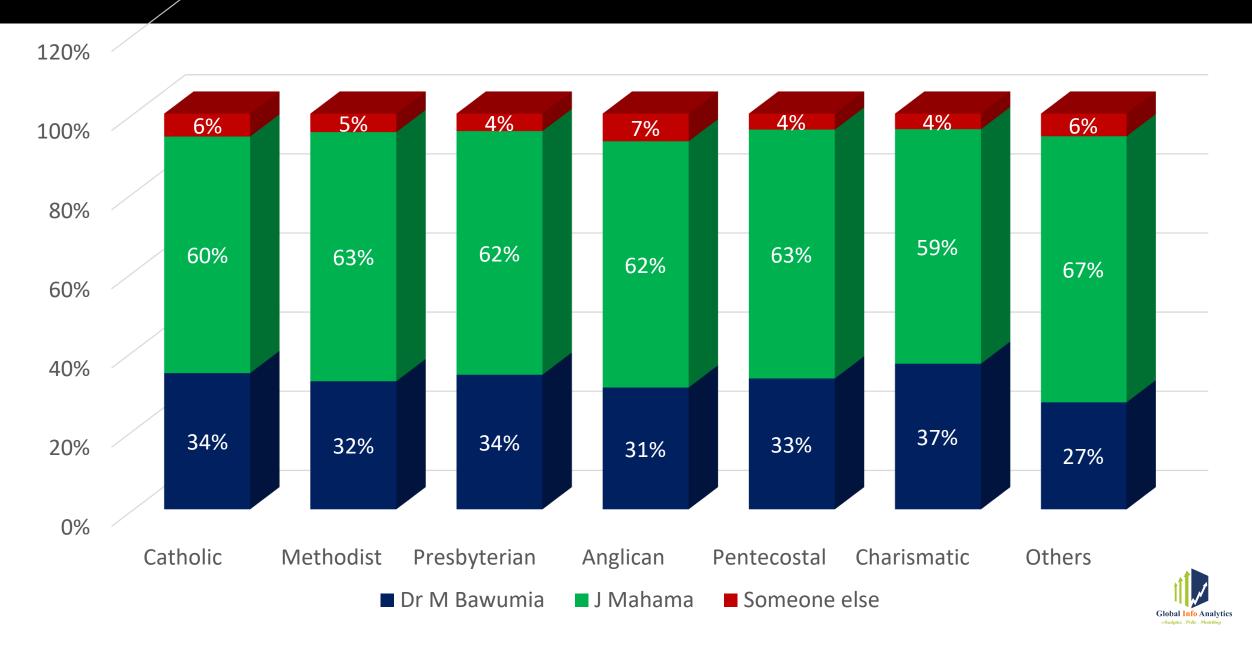

ge Education



#### Trust to Better Build Infrastructure





#### NPP Primaries



#### Who to Lead NPP- All Voters





# Who to Lead NPP – NPP Voters only



# NPP Primaries- Regions



# NPP Primaries - Runoff



# NPP Runoff- Religion



# MPP Runoff-Christian Denominations



# NPP Runoff-Islamic Sects



# NDC Primaries



# Who Leads NDC?



# **General Election**







# H.E Dr. M. Bawumia V H.E John Mahama

# Who would you vote for in 2024?



■ Jul-22 ■ Oct-22



# Who would you vote for in 2024?-Party Affiliations





#### Who would you vote for in 2024?-Gender





## Who would you vote for in 2024?-Ethnic Group





## Who would you vote for in 2024-Age Groups



# First-time voters- DMB v JDM





# DMB v JDM – Religious Votes



#### DMB v JDM — Christian Denominations



# DMB v JDM – Islamic Sects





# Alan Kyeremanten v John Mahama

# Who would you vote for in 2024?



# Who would you vote for in 2024?-Party Affiliations





# Who would you vote for in 2024?-Gender



# Who would you vote for in 2024?-Ethnic Group



# Who would you vote for in 2024-Age Groups



# First-time voters- AKK v JDM





# AKK v JDM – Religious Votes



### AKK v JDM – Christian Denominations



# AKK v JDM – Islamic Sects



# President's Approval – Voting Intentions



## Direction of the Country – Voting Intentions





# "Breaking the Eight"

# Can the NPP Break the Eight?





# Break the Eight (8) — Party Affiliations



# Break the Eight (8) — First-Time v Exp. Voters







# 2020 Presidential Elections Exit Poll

#### Which of the following candidates did you vot