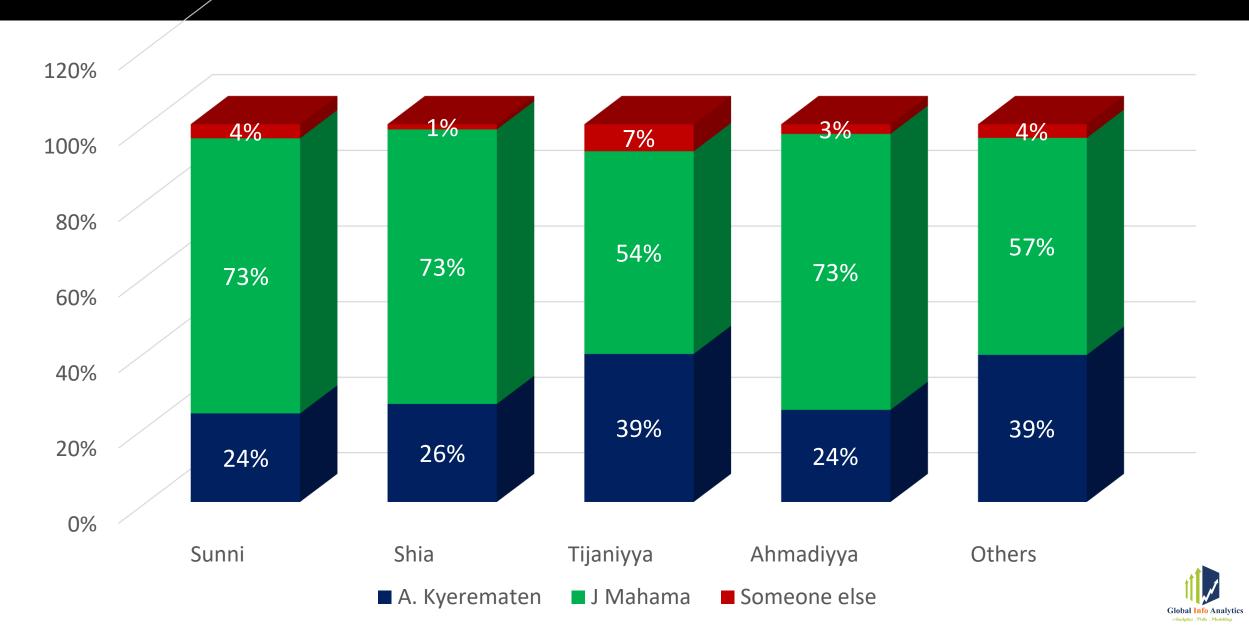

r in 2024?



■ Jul-22 ■ Oct-22



# Who would you vote for in 2024?-Party Affiliations





#### Who would you vote for in 2024?-Gender





## Who would you vote for in 2024?-Ethnic Group





## Who would you vote for in 2024-Age Groups



# First-time voters- DMB v JDM





# DMB v JDM – Religious Votes



#### DMB v JDM — Christian Denominations



# DMB v JDM – Islamic Sects





# Alan Kyeremanten v John Mahama

# Who would you vote for in 2024?



# Who would you vote for in 2024?-Party Affiliations





# Who would you vote for in 2024?-Gender



# Who would you vote for in 2024?-Ethnic Group



# Who would you vote for in 2024-Age Groups



# First-time voters- AKK v JDM





# AKK v JDM – Religious Votes



### AKK v JDM – Christian Denominations



# AKK v JDM – Islamic Sects



# President's Approval – Voting Intentions



## Direction of the Country – Voting Intentions





# "Breaking the Eight"

# Can the NPP Break the Eight?





# Break the Eight (8) — Party Affiliations



# Break the Eight (8) — First-Time v Exp. Voters







# 2020 Presidential Elections Exit Poll

#### Which of the following candidates did you vote for in 2020 Elections?





#### How Voters who voted in 2020 intend to vote in 2024



#### 2020 Exit Poll- Christian Denominations



#### 2020 Exit Poll- Islamic Sects





Analytics . Polls . Modelling

# For other enquiries, please contact: Mr Mussa Dankwah, Executive Director/Pollster Global InfoAnalytics Mob: +233265441450