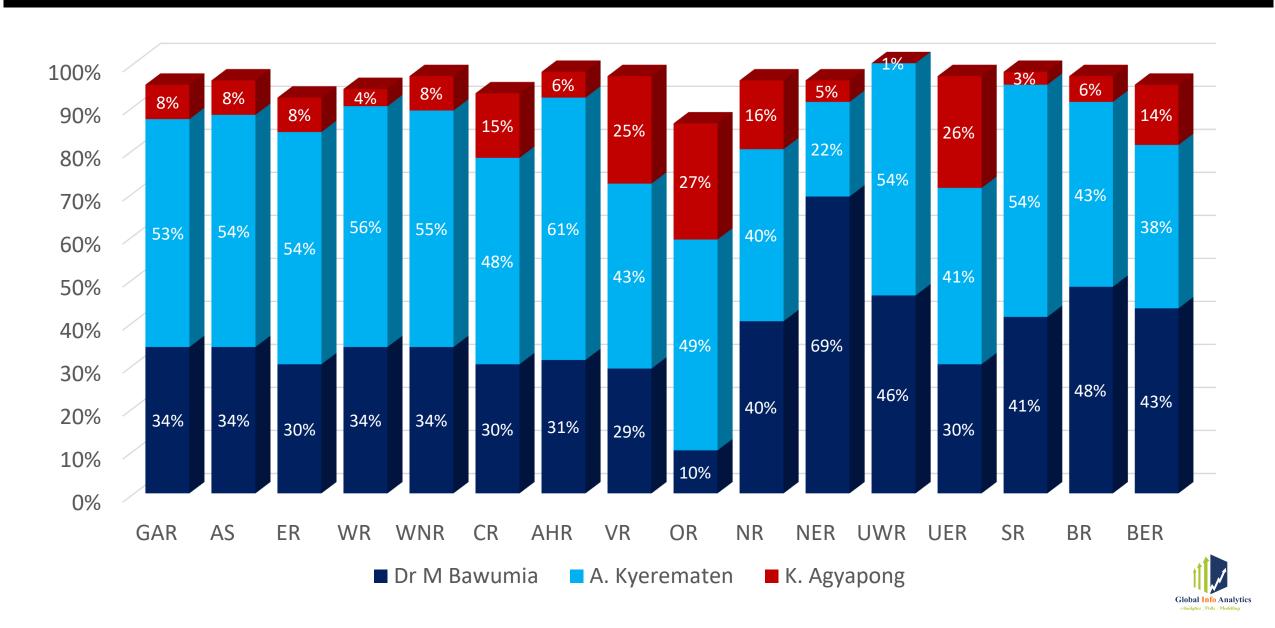

# Direction of the country

## Direction of the country



## Direction of the country-Party Affiliations





## Direction of the country-First-Time Voters







# President's Job Approval

# Job Approval



# Job Approval – Party Affiliation





### Performance of the NPP Government



## Performance of the Government



## Performance of the Government- Party Affiliation





# **Expected Turnout & Priorities**

#### 2024 Turnout



# Key Issues for Voters









# Trust To Better Handle Key Issues

# Trust to Better Manage the Economy?



# Trust to Better Create Jobs?



# Trust to Better Manage Education



#### Trust to Better Build Infrastructure





#### NPP Primaries



#### Who to Lead NPP- All Voters





# Who to Lead NPP – NPP Voters only



# NPP Primaries- Regions



# NPP Primaries - Runoff



# NPP Runoff- Religion



# MPP Runoff-Christian Denominations



# NPP Runoff-Islamic Sects



# NDC Primaries



# Who Leads NDC?



# **General Election**







# H.E Dr. M. Bawumia V H.E John Mahama

# Who would you vote for in 2024?



■ Jul-22 ■ Oct-22



# Who would you vote for in 2024?-Party Affiliations





#### Who would you vote for in 2024?-Gender





## Who would you vote for in 2024?-Ethnic Group





## Who would you vote for in 2024-Age Groups



# First-time voters- DMB v JDM





# DMB v JDM – Religious Votes



#### DMB v JDM — Christian Denominations



# DMB v JDM – Islamic Sects





# Alan Kyeremanten v John Mahama

# Who would you vote for in 2024?



# Who would you vote for in 2024?-Party Affiliations





# Who would you vote for