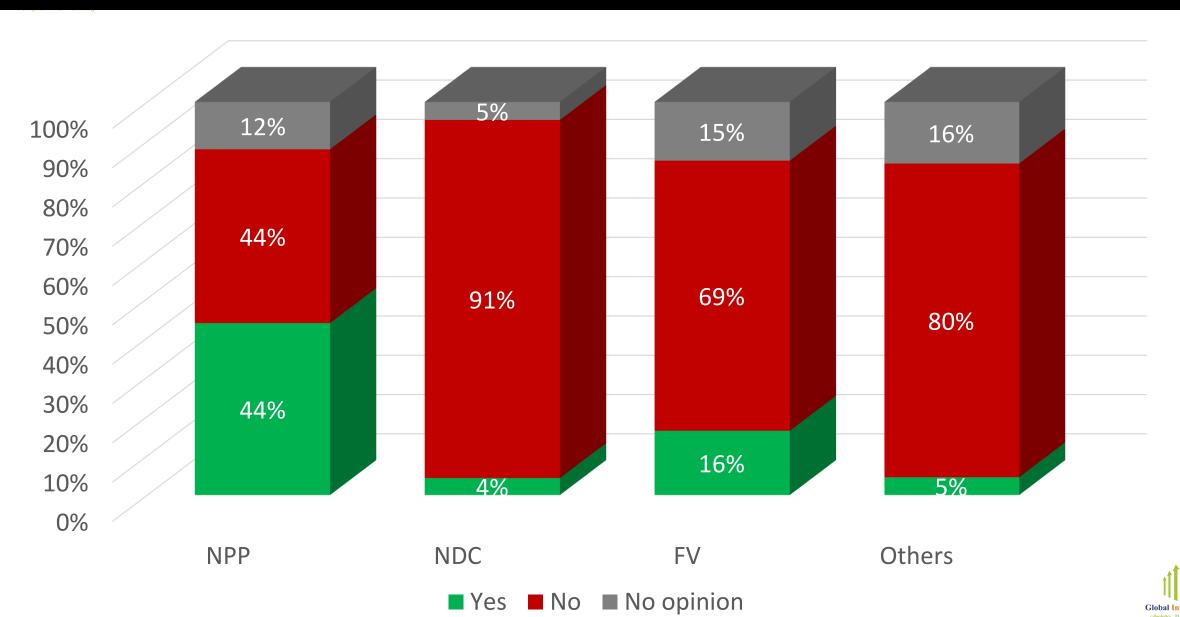

#### **Break the Eight**

- ☐ On the question of whether the NPP can "Break the Eight", approximately 70% of voters do not believe the NPP can win the 2024 election, whilst 19% believe so and 10% have no opinion.
- ☐ In what could be more troubling for the ruling party, approximately 46% of NPP voters do not believe the party can win the 2024 elections compared to 43% who believe they can win. 12% did not have opinion.

# Break the Eight (8) — Party Affiliations