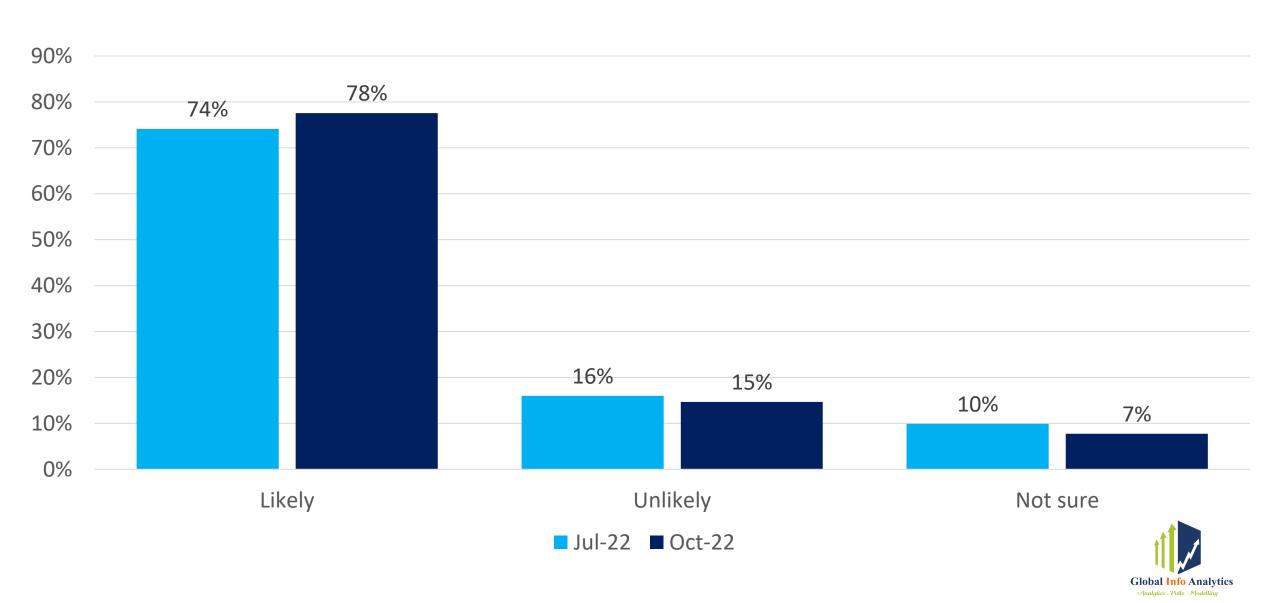

afo     | Asunafo North               |
| 75  | Ahafo     | Tano North                  |



# Demography

## Gender







#### Age Group



#### Education





## **Employment Status**





## Religion





#### Christian Denominations





#### Islamic Sects





#### Ethnic Groups





# Party Affiliations



# Party Affiliations- First-Time Voters





# Direction of the country

## Direction of the country



## Direction of the country-Party Affiliations





## Direction of the country-First-Time Voters







# President's Job Approval

# Job Approval



# Job Approval – Party Affiliation





### Performance of the NPP Government



## Performance of the Government



## Performance of the Government- Party Affiliation





# **Expected Turnout & Priorities**

#### 2024 Turnout



# Key Issues for Voters









# Trust To Better Handle Key Issues

# Trust to Better Manage the Economy?



# Trust to Better Create Jobs?



# Trust to Better Manage Education



#### Trust to Better Build Infrastructure





#### NPP Primaries



#### Who to Lead NPP- All Voters





# Who to Lead NPP – NPP Voters only



# NPP Primaries- Regions



# NPP Primaries - Runoff



# NPP Runoff- Religion



# MPP Runoff-Christian Denominations



# NPP Runoff-Islamic Sects



# NDC Primaries



# Who Leads NDC?



# **General Election**







# H.E Dr. M. Bawumia V H.E John Mahama

# Who would you vote for in 2024?



■ Jul-22 ■ Oct-22



# Who would you vote for in 2024?-Party Affiliations





#### Who would you vote for in 2024?-Gender





## Who would you vote for in 2024?-Ethnic G