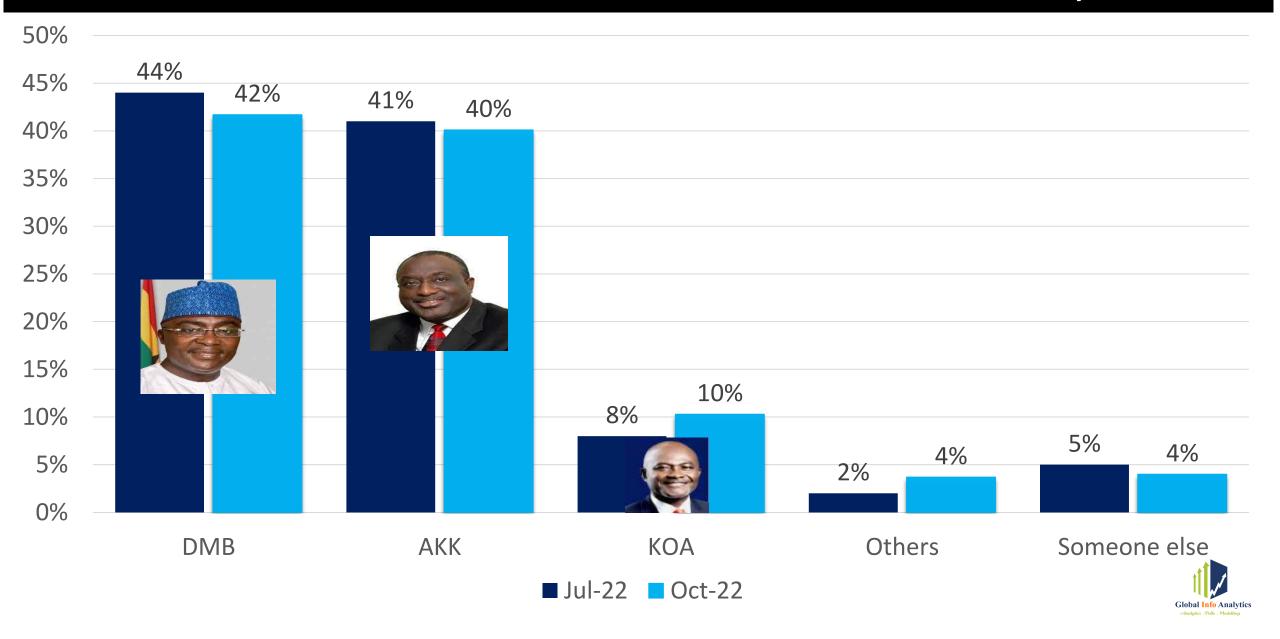

#### **NPP Presidential Primaries**

| The poll shows AKK is preferred by general voters to win a runoff with 62% of votes compared with DMB who attracts 38%.                                      |
|--------------------------------------------------------------------------------------------------------------------------------------------------------------|
| The poll shows 56% of KOA voters will switch to AKK and 9% to DMB while significant 350 say they will not vote in the event of a runoff.                     |
| Among NPP voters, the poll shows a tighter race as DMB leads AKK by 42% to 40%. DMB had led by 44% to 42 % in the July 2022 polls amongst likely NPP voters. |
| However, though with a much smaller sample size, amongst respondents who identified themselves as NPP delegates, DMB leads AKK by 53% to 27%.                |
| The data suggests that the views of the general voters and that of NPP affiliates has narrowed compared to July 2022.                                        |
|                                                                                                                                                              |

# Who to Lead NPP – NPP Voters only