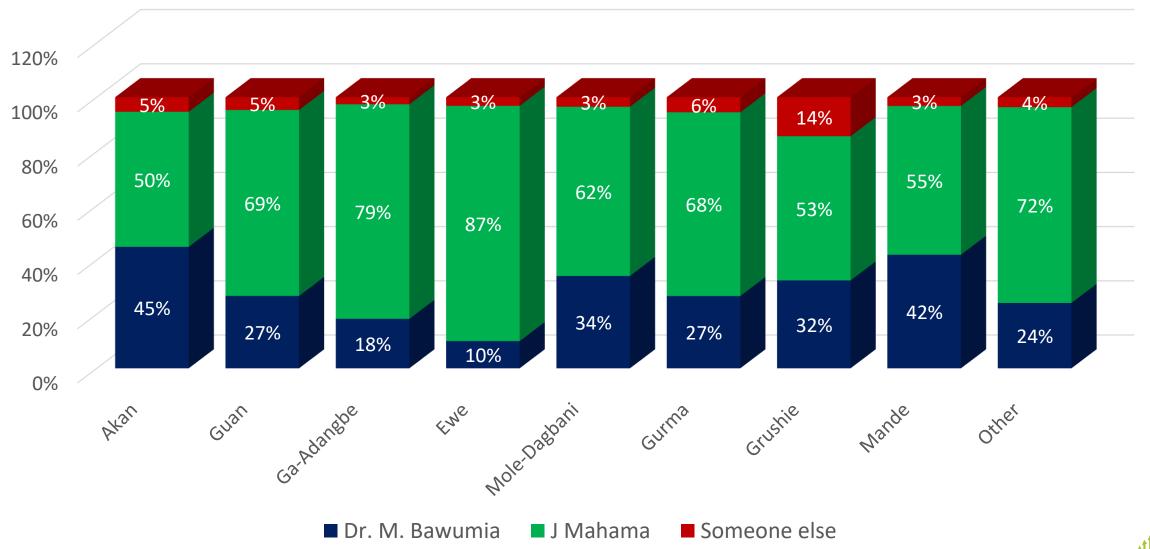

y Issues for Voters









# Trust To Better Handle Key Issues

# Trust to Better Manage the Economy?



# Trust to Better Create Jobs?



# Trust to Better Manage Education



#### Trust to Better Build Infrastructure





#### NPP Primaries



#### Who to Lead NPP- All Voters





# Who to Lead NPP – NPP Voters only



# NPP Primaries- Regions



# NPP Primaries - Runoff



# NPP Runoff- Religion



# MPP Runoff-Christian Denominations



# NPP Runoff-Islamic Sects



# NDC Primaries



# Who Leads NDC?



# **General Election**







# H.E Dr. M. Bawumia V H.E John Mahama

# Who would you vote for in 2024?



■ Jul-22 ■ Oct-22



# Who would you vote for in 2024?-Party Affiliations





#### Who would you vote for in 2024?-Gender





## Who would you vote for in 2024?-Ethnic Group





## Who would you vote for in 2024-Age Groups



# First-time voters- DMB v JDM





# DMB v JDM – Religious Votes



#### DMB v JDM — Christian Denominations



# DMB v JDM – Islamic Sects





# Alan Kyeremanten v John Mahama

# Who would you vote for in 2024?



# Who would you vote for in 2024?-Party Affiliations





# Who would you vote for in 2024?-Gender



# Who would you vote for in 2024?-Ethnic Group



# Who would you vote for in 2024-Age Groups



# First-time voters- AKK v JDM





# AKK v JDM – Religious Votes



### AKK v JDM – Christian Denominations



# AKK v JDM – Islamic Sects



# President's Approval – Voting Intentions



## Direction of the Country – Voting Intentions





# "Breaking the Eight"

# Can the NPP Break the Eight?





# Break the Eight (8) — Party