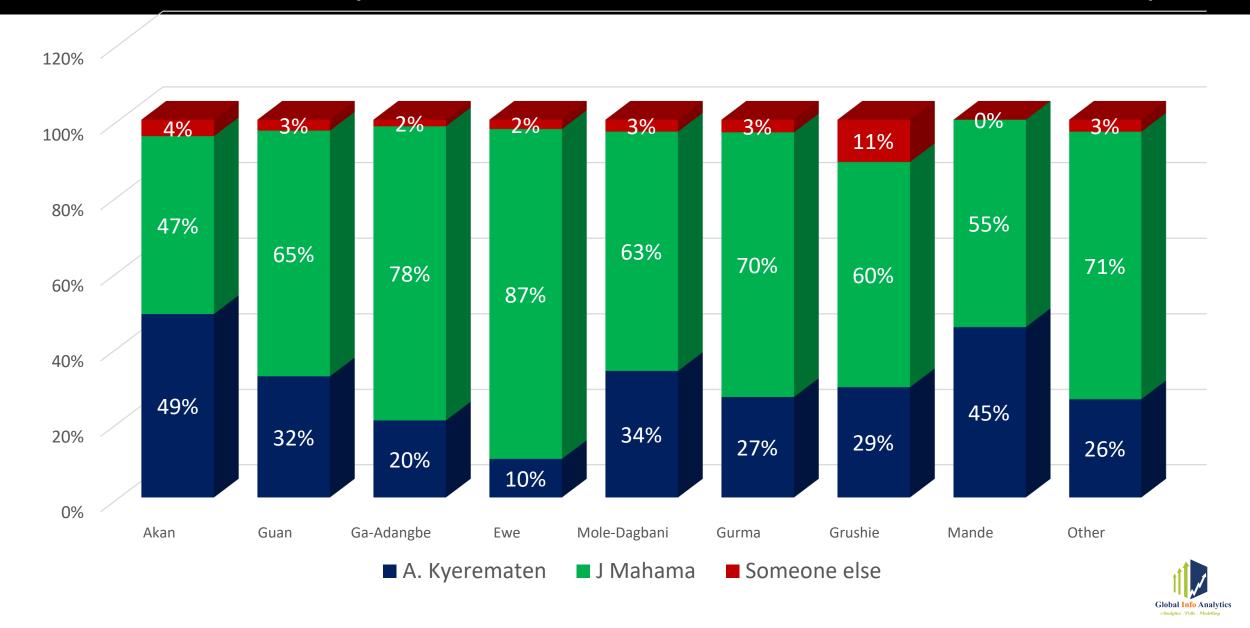

-Christian Denominations



# NPP Runoff-Islamic Sects



# NDC Primaries



# Who Leads NDC?



# **General Election**







# H.E Dr. M. Bawumia V H.E John Mahama

# Who would you vote for in 2024?



■ Jul-22 ■ Oct-22



# Who would you vote for in 2024?-Party Affiliations





#### Who would you vote for in 2024?-Gender





## Who would you vote for in 2024?-Ethnic Group





## Who would you vote for in 2024-Age Groups



# First-time voters- DMB v JDM





# DMB v JDM – Religious Votes



#### DMB v JDM — Christian Denominations



# DMB v JDM – Islamic Sects





# Alan Kyeremanten v John Mahama

# Who would you vote for in 2024?



# Who would you vote for in 2024?-Party Affiliations





# Who would you vote for in 2024?-Gender



# Who would you vote for in 2024?-Ethnic Group



# Who would you vote for in 2024-Age Groups



# First-time voters- AKK v JDM





# AKK v JDM – Religious Votes



### AKK v JDM – Christian Denominations



# AKK v JDM – Islamic Sects



# President's Approval – Voting Intentions



## Direction of the Country – Voting Intentions





# "Breaking the Eight"

# Can the NPP Break the Eight?





# Break the Eight (8) — Party Affiliations



# Break the Eight (8) — First-Time v Exp. Voters







# 2020 Presidential Elections Exit Poll

#### Which of the following candidates did you vote for in 2020 Elections?





#### How Voters who voted in 2020 intend to vote in 2024



#### 2020 Exit Poll- Christian Denominations



#### 2020 Exit Poll- Islamic Sects





Analytics . Polls . Modelling

# For other enquiries, please contact: Mr Mussa