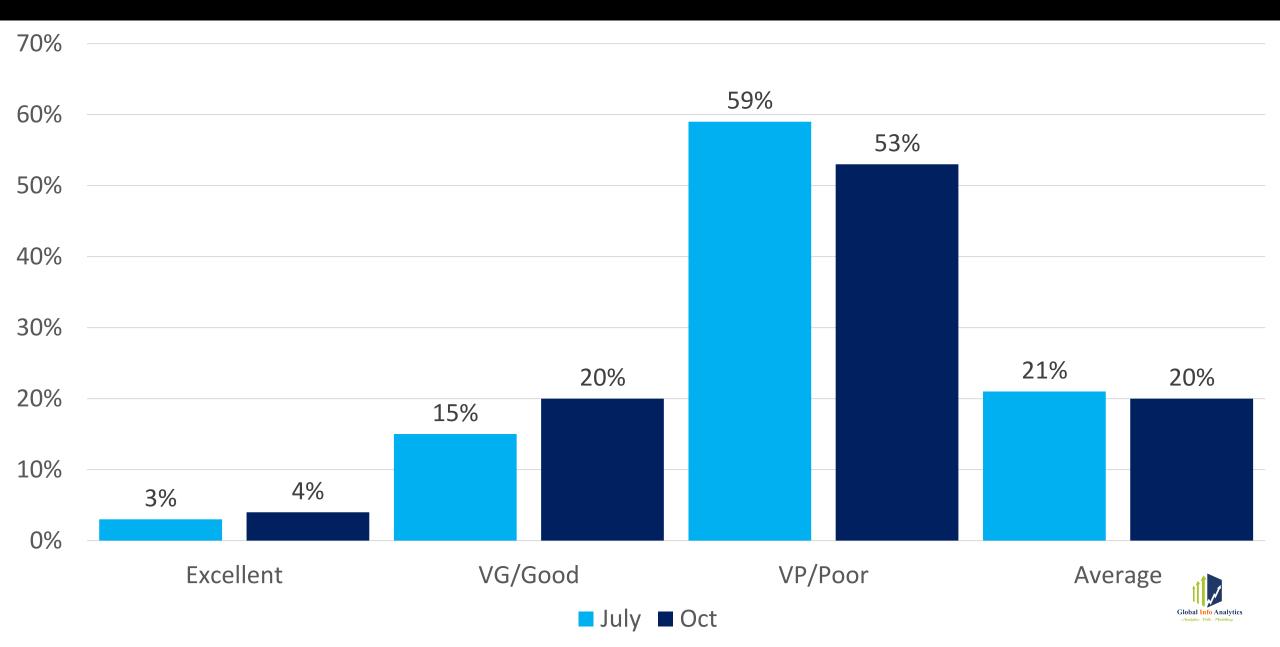

|
| 72  | Ashanti   | Kwabre East                 |
| 73  | Ashanti   | Ejura Sekyedumase           |
| 74  | Ahafo     | Asunafo North               |
| 75  | Ahafo     | Tano North                  |



# Demography

## Gender







#### Age Group



#### Education





## **Employment Status**





## Religion





#### Christian Denominations





#### Islamic Sects





#### Ethnic Groups





# Party Affiliations



# Party Affiliations- First-Time Voters





# Direction of the country

## Direction of the country



## Direction of the country-Party Affiliations





## Direction of the country-First-Time Voters







# President's Job Approval

# Job Approval



# Job Approval – Party Affiliation





### Performance of the NPP Government



## Performance of the Government



## Performance of the Government- Party Affiliation





# **Expected Turnout & Priorities**

#### 2024 Turnout



# Key Issues for Voters









# Trust To Better Handle Key Issues

# Trust to Better Manage the Economy?



# Trust to Better Create Jobs?



# Trust to Better Manage Education



#### Trust to Better Build Infrastructure





#### NPP Primaries



#### Who to Lead NPP- All Voters





# Who to Lead NPP – NPP Voters only



# NPP Primaries- Regions



# NPP Primaries - Runoff



# NPP Runoff- Religion



# MPP Runoff-Christian Denominations



# NPP Runoff-Islamic Sects



# NDC Primaries



# Who Leads NDC?



# **General Election**







# H.E Dr. M. Bawumia V H.E John Mahama

# Who would you vote for in 2024?



■ Jul-22 ■ Oct-22



# Who would you vote for in 2024?-P