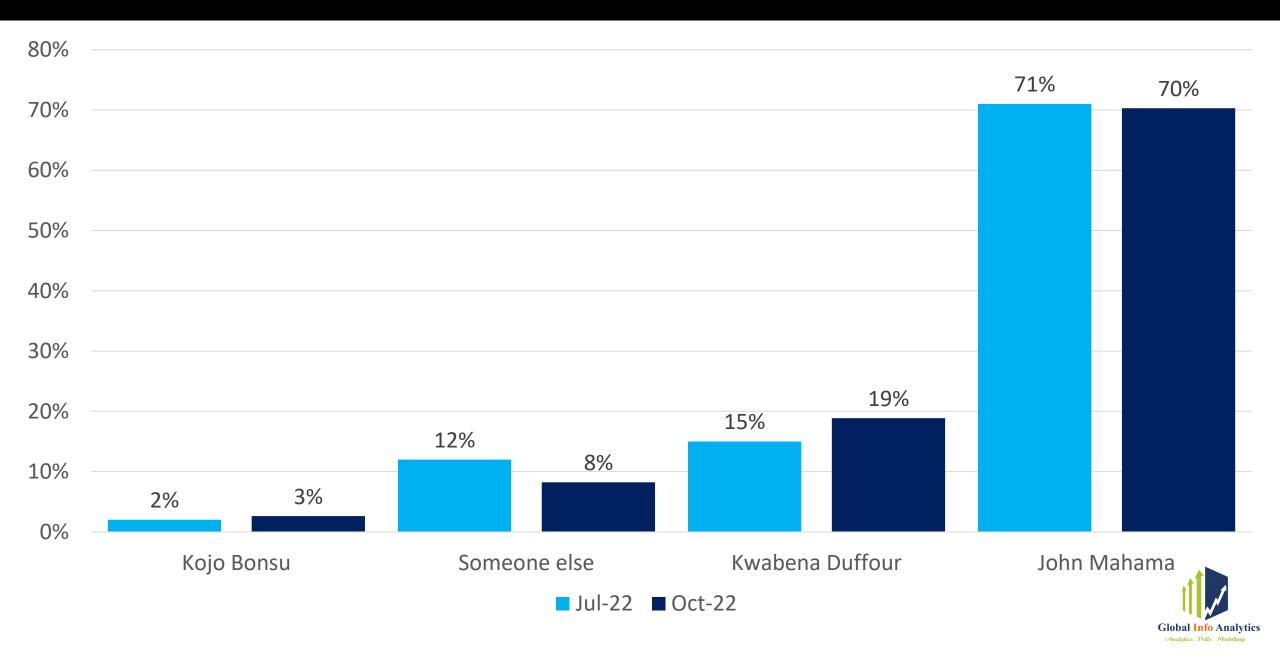

#### **NDC Presidential Primaries**

☐ In the NDC race, John Dramani Mahama (JDM) is on course to lead the party, at least according to general voters, as the polls continue to show him in a stable lead. He leads Dr Kwabena Duffour (DKD) 71% to 19%. Hon. Kojo Bonsu, attracts 3% of the votes with someone else,7%. DKD's improvement in the polls suggests that people who had earlier said they intended to vote for someone else in the July polls, opting for him instead.