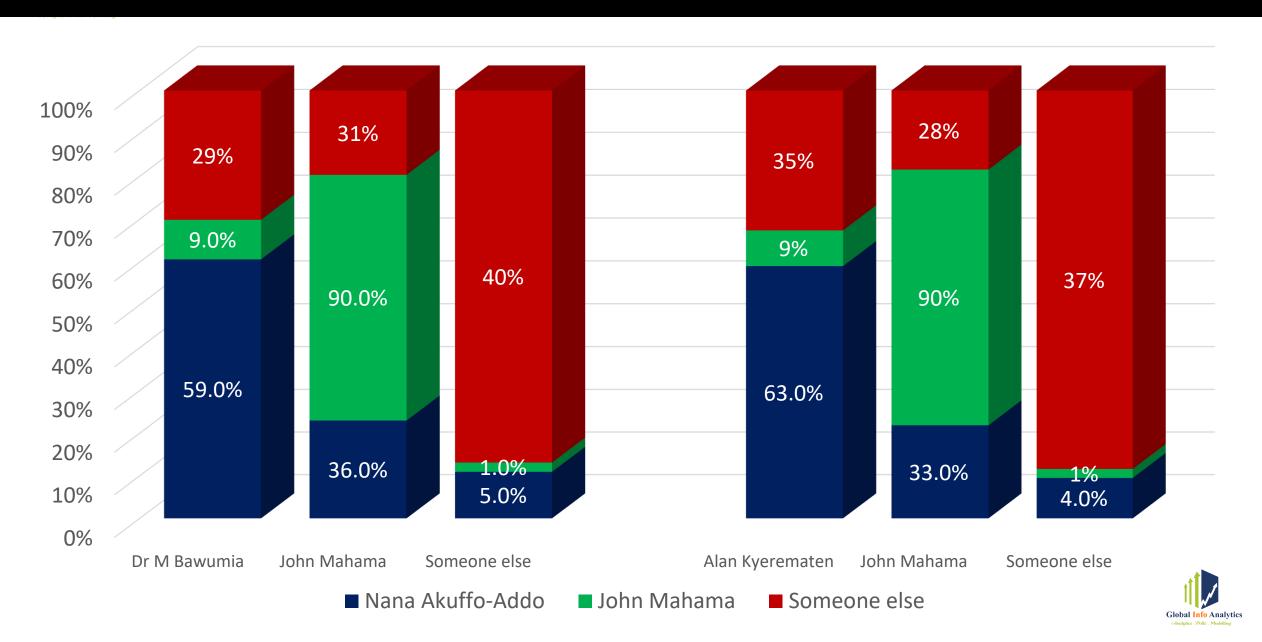

e for in 2024?



# Who would you vote for in 2024?-Party Affiliations





# Who would you vote for in 2024?-Gender



# Who would you vote for in 2024?-Ethnic Group



# Who would you vote for in 2024-Age Groups



# First-time voters- AKK v JDM





# AKK v JDM – Religious Votes



### AKK v JDM – Christian Denominations



# AKK v JDM – Islamic Sects



# President's Approval – Voting Intentions



## Direction of the Country – Voting Intentions





# "Breaking the Eight"

# Can the NPP Break the Eight?





# Break the Eight (8) — Party Affiliations



# Break the Eight (8) — First-Time v Exp. Voters







# 2020 Presidential Elections Exit Poll

#### Which of the following candidates did you vote for in 2020 Elections?





#### How Voters who voted in 2020 intend to vote in 2024



#### 2020 Exit Poll- Christian Denominations



#### 2020 Exit Poll- Islamic Sects





Analytics . Polls . Modelling

# For other enquiries, please contact: Mr Mussa Dankwah, Executive Director/Pollster Global InfoAnalytics Mob: +233265441450