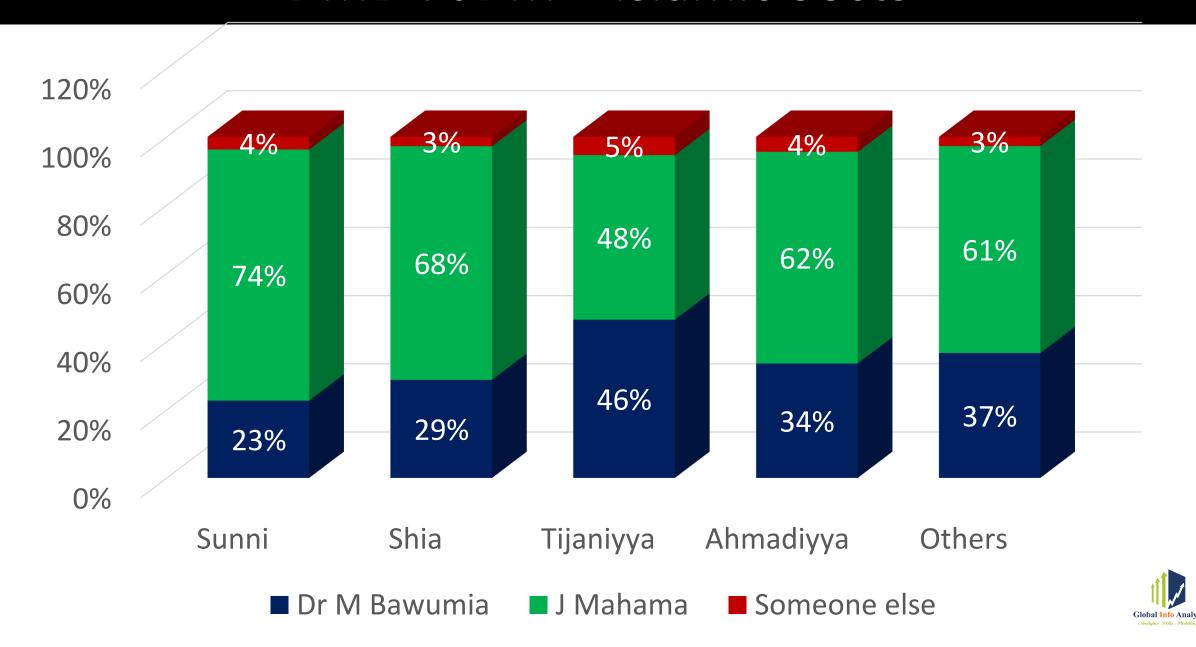

etter Build Infrastructure





#### NPP Primaries



#### Who to Lead NPP- All Voters





# Who to Lead NPP – NPP Voters only



# NPP Primaries- Regions



# NPP Primaries - Runoff



# NPP Runoff- Religion



# MPP Runoff-Christian Denominations



# NPP Runoff-Islamic Sects



# NDC Primaries



# Who Leads NDC?



# **General Election**







# H.E Dr. M. Bawumia V H.E John Mahama

# Who would you vote for in 2024?



■ Jul-22 ■ Oct-22



# Who would you vote for in 2024?-Party Affiliations





#### Who would you vote for in 2024?-Gender





## Who would you vote for in 2024?-Ethnic Group





## Who would you vote for in 2024-Age Groups



# First-time voters- DMB v JDM





# DMB v JDM – Religious Votes



#### DMB v JDM — Christian Denominations



# DMB v JDM – Islamic Sects





# Alan Kyeremanten v John Mahama

# Who would you vote for in 2024?



# Who would you vote for in 2024?-Party Affiliations





# Who would you vote for in 2024?-Gender



# Who would you vote for in 2024?-Ethnic Group



# Who would you vote for in 2024-Age Groups



# First-time voters- AKK v JDM





# AKK v JDM – Religious Votes



### AKK v JDM – Christian Denominations



# AKK v JDM – Islamic Sects



# President's Approval – Voting Intentions



## Direction of the Country – Voting Intentions





# "Breaking the Eight"

# Can the NPP Break the Eight?





# Break the Eight (8) — Party Affiliations



# Break the Eight (8) — First-Time v Exp. Voters







# 2020 Presidential Elections Exit Poll

#### Which of the following candidates did you vote for in 2020 Elections?





#